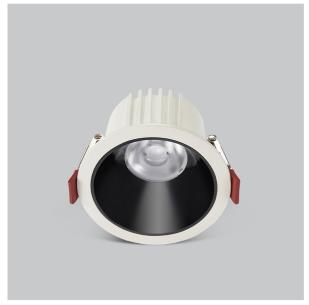

## Product Code: IK-ROCULDL-40W-40K-WH-90C-24D

| Voltage                                                  | 100 - 277 V AC, 50-60 Hz                                    |  |  |
|----------------------------------------------------------|-------------------------------------------------------------|--|--|
| Lumen Output                                             | 5600lm                                                      |  |  |
| Power                                                    | 40W                                                         |  |  |
| Efficacy                                                 | 140lm/w                                                     |  |  |
| CCT                                                      | 4000K                                                       |  |  |
| CRI                                                      | >90                                                         |  |  |
| Beam Angle                                               | 24°                                                         |  |  |
| Light Distribution                                       | Medium                                                      |  |  |
| LED Type                                                 | COB                                                         |  |  |
| LED Light Source                                         | Osram SOLERIQ S 19                                          |  |  |
| Start Time                                               | Instant                                                     |  |  |
| Driver                                                   | Stand Alone (included)                                      |  |  |
| Operating Position                                       | Non - Swiveling Type                                        |  |  |
| Dimming                                                  | On-Off / Triac / 0-10 V                                     |  |  |
|                                                          |                                                             |  |  |
| Construction                                             | Round                                                       |  |  |
| Construction  Mounting Type                              | Round<br>Recessed                                           |  |  |
|                                                          |                                                             |  |  |
| Mounting Type                                            | Recessed                                                    |  |  |
| Mounting Type Heads                                      | Recessed Single Head                                        |  |  |
| Mounting Type Heads Body Material                        | Recessed Single Head Aluminium Die cast                     |  |  |
| Mounting Type Heads Body Material Finish                 | Recessed Single Head Aluminium Die cast White               |  |  |
| Mounting Type Heads Body Material Finish Height          | Recessed Single Head Aluminium Die cast White 3-7/8"        |  |  |
| Mounting Type Heads Body Material Finish Height Diameter | Recessed Single Head Aluminium Die cast White 3-7/8" 6-5/8" |  |  |

Ocul, a round shaped LED downlight made of aluminum die cast with high quality powder coated luminaire housing and optimum heat sink. Specular reflector & power grid /global connectors available with isolated LED Driver using Ultra bright OSRAM COB.