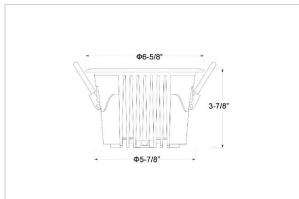

## Product Code: IK-ROCULDL-40W-40K-WH-90C-15D

| Voltage            | 100 - 277 V AC, 50-60 Hz                    |
|--------------------|---------------------------------------------|
| Lumen Output       | 5600lm                                      |
| Power              | 40W                                         |
| Efficacy           | 140lm/w                                     |
| CCT                | 4000K                                       |
| CRI                | >90                                         |
| Beam Angle         | 15°                                         |
| Light Distribution | Spot                                        |
| LED Type           | COB                                         |
| LED Light Source   | Osram SOLERIQ S 19                          |
| Start Time         | Instant                                     |
| Driver             | Stand Alone (included)                      |
| Operating Position | Non - Swiveling Type                        |
| Dimming            | On-Off / Triac / 0-10 V                     |
| Construction       | Round                                       |
| Mounting Type      | Recessed                                    |
| Heads              | Single Head                                 |
| Body Material      | Aluminium Die cast                          |
| Finish             | White                                       |
| Height             | 3-7/8"                                      |
| Diameter           | 6-5/8"                                      |
| Cut Out            | 5-7/8"                                      |
| Optics             | Darklight Technology Black, Silver          |
| Application Area   | Classroom, Meeting Room, Office, Club, Home |