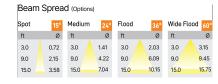

## Product Code: IK-ROCULDL-40W-40K-WH-90C-15D

| Voltage            | 100 - 277 V AC, 50-60 Hz                    |
|--------------------|---------------------------------------------|
| Lumen Output       | 5600lm                                      |
| Power              | 40W                                         |
| Efficacy           | 140lm/w                                     |
| CCT                | 4000K                                       |
| CRI                | >90                                         |
| Beam Angle         | 15°                                         |
| Light Distribution | Spot                                        |
| LED Type           | COB                                         |
| LED Light Source   | Osram SOLERIQ S 19                          |
| Start Time         | Instant                                     |
| Driver             | Stand Alone (included)                      |
| Operating Position | Non - Swiveling Type                        |
| Dimming            | On-Off / Triac / 0-10 V                     |
| Construction       | Round                                       |
| Mounting Type      | Recessed                                    |
| Heads              | Single Head                                 |
| Body Material      | Aluminium Die cast                          |
| Finish             | White                                       |
| Height             | 3-7/8"                                      |
| Diameter           | 6-5/8"                                      |
| Cut Out            | 5-7/8"                                      |
| Optics             | Darklight Technology Black, Silver          |
| Application Area   | Classroom, Meeting Room, Office, Club, Home |