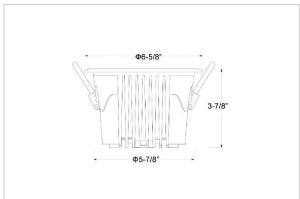

## Product Code: IK-ROCULDL-40W-30K-WH-90C-15D

| Voltage            | 100 - 277 V AC, 50-60 Hz                    |
|--------------------|---------------------------------------------|
| Lumen Output       | 5054lm                                      |
| Power              | 40W                                         |
| Efficacy           | 140lm/w                                     |
| CCT                | 3000K                                       |
| CRI                | >90                                         |
| Beam Angle         | 15°                                         |
| Light Distribution | Spot                                        |
| LED Type           | COB                                         |
| LED Light Source   | Osram SOLERIQ S 19                          |
| Start Time         | Instant                                     |
| Driver             | Stand Alone (included)                      |
| Operating Position | Non - Swiveling Type                        |
| Dimming            | On-Off / Triac / 0-10 V                     |
| Construction       | Round                                       |
| Mounting Type      | Recessed                                    |
| Heads              | Single Head                                 |
| Body Material      | Aluminium Die cast                          |
| Finish             | White                                       |
| Height             | 3-7/8"                                      |
| Diameter           | 6-5/8"                                      |
| Cut Out            | 5-7/8"                                      |
| Optics             | Darklight Technology Black, Silver          |
| Application Area   | Classroom, Meeting Room, Office, Club, Home |