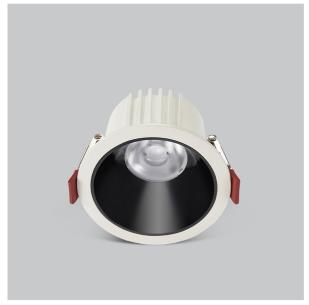

## Ocul Down Lights

ITEM SKU#: 662187497372

Ocul, a round shaped LED downlight made of aluminum die cast with high quality powder coated luminaire housing and optimum heat sink. Specular reflector & power grid /global connectors available with isolated LED Driver using Ultra bright OSRAM COB.