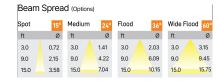

## Product Code: IK-ROCULDL-40W-30K-WH-90C-15D

| Voltage            | 100 - 277 V AC, 50-60 Hz                    |
|--------------------|---------------------------------------------|
| Lumen Output       | 5054lm                                      |
| Power              | 40W                                         |
| Efficacy           | 140lm/w                                     |
| CCT                | 3000K                                       |
| CRI                | >90                                         |
| Beam Angle         | 15°                                         |
| Light Distribution | Spot                                        |
| LED Type           | COB                                         |
| LED Light Source   | Osram SOLERIQ S 19                          |
| Start Time         | Instant                                     |
| Driver             | Stand Alone (included)                      |
| Operating Position | Non - Swiveling Type                        |
| Dimming            | On-Off / Triac / 0-10 V                     |
| Construction       | Round                                       |
| Mounting Type      | Recessed                                    |
| Heads              | Single Head                                 |
| Body Material      | Aluminium Die cast                          |
| Finish             | White                                       |
| Height             | 3-7/8"                                      |
| Diameter           | 6-5/8"                                      |
| Cut Out            | 5-7/8"                                      |
| Optics             | Darklight Technology Black, Silver          |
| Application Area   | Classroom, Meeting Room, Office, Club, Home |