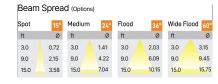

## Product Code: IK-ROCULDL-40W-27K-WH-90C-15D

| Voltage            | 100 - 277 V AC, 50-60 Hz                    |
|--------------------|---------------------------------------------|
| Lumen Output       | 4800lm                                      |
| Power              | 40W                                         |
| Efficacy           | 140lm/w                                     |
| CCT                | 2700K                                       |
| CRI                | >90                                         |
| Beam Angle         | 15°                                         |
| Light Distribution | Spot                                        |
| LED Type           | COB                                         |
| LED Light Source   | Osram SOLERIQ S 19                          |
| Start Time         | Instant                                     |
| Driver             | Stand Alone (included)                      |
| Operating Position | Non - Swiveling Type                        |
| Dimming            | On-Off / Triac / 0-10 V                     |
| Construction       | Round                                       |
| Mounting Type      | Recessed                                    |
| Heads              | Single Head                                 |
| Body Material      | Aluminium Die cast                          |
| Finish             | White                                       |
| Height             | 3-7/8"                                      |
| Diameter           | 6-5/8"                                      |
| Cut Out            | 5-7/8"                                      |
| Optics             | Darklight Technology Black, Silver          |
| Application Area   | Classroom, Meeting Room, Office, Club, Home |