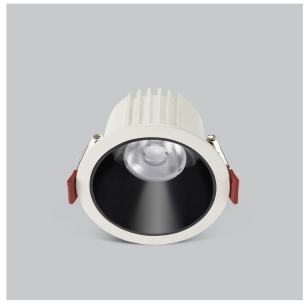

## Ocul Down Lights

ITEM SKU#: 662187497365

Ocul, a round shaped LED downlight made of aluminum die cast with high quality powder coated luminaire housing and optimum heat sink. Specular reflector & power grid /global connectors available with isolated LED Driver using Ultra bright OSRAM COB.