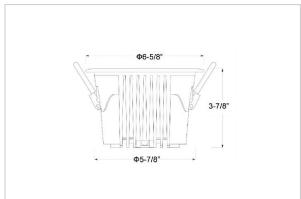

## Product Code: IK-ROCULDL-40W-27K-WH-90C-15D

| Voltage            | 100 - 277 V AC, 50-60 Hz                    |
|--------------------|---------------------------------------------|
| Lumen Output       | 4800lm                                      |
| Power              | 40W                                         |
| Efficacy           | 140lm/w                                     |
| CCT                | 2700K                                       |
| CRI                | >90                                         |
| Beam Angle         | 15°                                         |
| Light Distribution | Spot                                        |
| LED Type           | COB                                         |
| LED Light Source   | Osram SOLERIQ S 19                          |
| Start Time         | Instant                                     |
| Driver             | Stand Alone (included)                      |
| Operating Position | Non - Swiveling Type                        |
| Dimming            | On-Off / Triac / 0-10 V                     |
| Construction       | Round                                       |
| Mounting Type      | Recessed                                    |
| Heads              | Single Head                                 |
| Body Material      | Aluminium Die cast                          |
| Finish             | White                                       |
| Height             | 3-7/8"                                      |
| Diameter           | 6-5/8"                                      |
| Cut Out            | 5-7/8"                                      |
| Optics             | Darklight Technology Black, Silver          |
| Application Area   | Classroom, Meeting Room, Office, Club, Home |