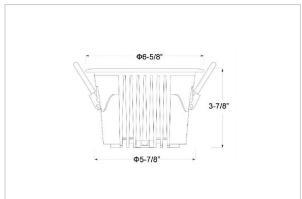

## Product Code: IK-ROCULDL-30W-40K-WH-90C-60D

| Voltage            | 100 - 277 V AC, 50-60 Hz                    |
|--------------------|---------------------------------------------|
| Lumen Output       | 4200lm                                      |
| Power              | 30W                                         |
| Efficacy           | 140lm/w                                     |
| CCT                | 4000K                                       |
| CRI                | >90                                         |
| Beam Angle         | 60°                                         |
| Light Distribution | Wide flood                                  |
| LED Type           | COB                                         |
| LED Light Source   | Osram SOLERIQ S 19                          |
| Start Time         | Instant                                     |
| Driver             | Stand Alone (included)                      |
| Operating Position | Non - Swiveling Type                        |
| Dimming            | On-Off / Triac / 0-10 V                     |
| Construction       | Round                                       |
| Mounting Type      | Recessed                                    |
| Heads              | Single Head                                 |
| Body Material      | Aluminium Die cast                          |
| Finish             | White                                       |
| Height             | 3-7/8"                                      |
| Diameter           | 6-5/8"                                      |
| Cut Out            | 5-7/8"                                      |
| Optics             | Darklight Technology Black, Silver          |
| Application Area   | Classroom, Meeting Room, Office, Club, Home |