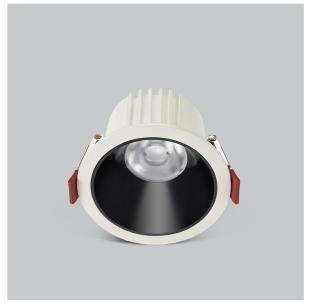

## Ocul Down Lights

Ocul, a round shaped LED downlight made of aluminum die cast with high quality powder coated luminaire housing and optimum heat sink. Specular reflector & power grid /global connectors available with isolated LED Driver using Ultra bright OSRAM COB.