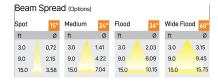

## Product Code: IK-ROCULDL-30W-40K-WH-90C-60D

| Voltage            | 100 - 277 V AC, 50-60 Hz                    |
|--------------------|---------------------------------------------|
| Lumen Output       | 4200lm                                      |
| Power              | 30W                                         |
| Efficacy           | 140lm/w                                     |
| CCT                | 4000K                                       |
| CRI                | >90                                         |
| Beam Angle         | 60°                                         |
| Light Distribution | Wide flood                                  |
| LED Type           | COB                                         |
| LED Light Source   | Osram SOLERIQ S 19                          |
| Start Time         | Instant                                     |
| Driver             | Stand Alone (included)                      |
| Operating Position | Non - Swiveling Type                        |
| Dimming            | On-Off / Triac / 0-10 V                     |
| Construction       | Round                                       |
| Mounting Type      | Recessed                                    |
| Heads              | Single Head                                 |
| Body Material      | Aluminium Die cast                          |
| Finish             | White                                       |
| Height             | 3-7/8"                                      |
| Diameter           | 6-5/8"                                      |
| Cut Out            | 5-7/8"                                      |
| Optics             | Darklight Technology Black, Silver          |
| Application Area   | Classroom, Meeting Room, Office, Club, Home |