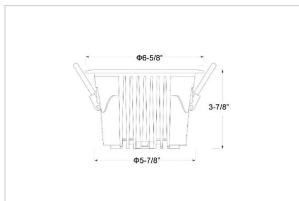

## Product Code: IK-ROCULDL-30W-27K-WH-90C-15D

| Voltage            | 100 - 277 V AC, 50-60 Hz                    |
|--------------------|---------------------------------------------|
| Lumen Output       | 3600lm                                      |
| Power              | 30W                                         |
| Efficacy           | 140lm/w                                     |
| CCT                | 2700K                                       |
| CRI                | >90                                         |
| Beam Angle         | 15°                                         |
| Light Distribution | Spot                                        |
| LED Type           | COB                                         |
| LED Light Source   | Osram SOLERIQ S 19                          |
| Start Time         | Instant                                     |
| Driver             | Stand Alone (included)                      |
| Operating Position | Non - Swiveling Type                        |
| Dimming            | On-Off / Triac / 0-10 V                     |
| Construction       | Round                                       |
| Mounting Type      | Recessed                                    |
| Heads              | Single Head                                 |
| Body Material      | Aluminium Die cast                          |
| Finish             | White                                       |
| Height             | 3-7/8"                                      |
| Diameter           | 6-5/8"                                      |
| Cut Out            | 5-7/8"                                      |
| Optics             | Darklight Technology Black, Silver          |
| Application Area   | Classroom, Meeting Room, Office, Club, Home |