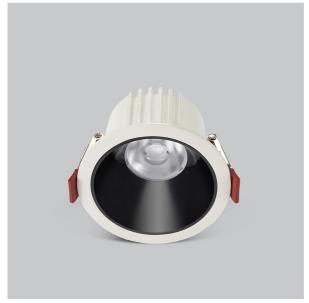

## Ocul Down Lights

ITEM SKU#: 662187497198

## Product Code: IK-ROCULDL-30W-27K-WH-90C-15D

| Voltage            | 100 - 277 V AC, 50-60 Hz                    |
|--------------------|---------------------------------------------|
| Lumen Output       | 3600lm                                      |
| Power              | 30W                                         |
| Efficacy           | 140lm/w                                     |
| CCT                | 2700K                                       |
| CRI                | >90                                         |
| Beam Angle         | 15°                                         |
| Light Distribution | Spot                                        |
| LED Type           | COB                                         |
| LED Light Source   | Osram SOLERIQ S 19                          |
| Start Time         | Instant                                     |
| Driver             | Stand Alone (included)                      |
| Operating Position | Non - Swiveling Type                        |
| Dimming            | On-Off / Triac / 0-10 V                     |
| Construction       | Round                                       |
| Mounting Type      | Recessed                                    |
| Heads              | Single Head                                 |
| Body Material      | Aluminium Die cast                          |
| Finish             | White                                       |
| Height             | 3-7/8"                                      |
| Diameter           | 6-5/8"                                      |
| Cut Out            | 5-7/8"                                      |
| Optics             | Darklight Technology Black, Silver          |
| Application Area   | Classroom, Meeting Room, Office, Club, Home |

Ocul, a round shaped LED downlight made of aluminum die cast with high quality powder coated luminaire housing and optimum heat sink. Specular reflector & power grid /global connectors available with isolated LED Driver using Ultra bright OSRAM COB.