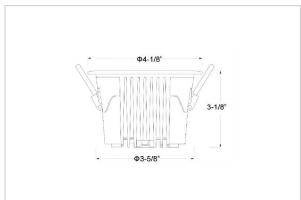

## Product Code: IK-ROCULDL-15W-35K-WH-90C-36D

| Voltage            | 100 - 277 V AC, 50-60 Hz                    |
|--------------------|---------------------------------------------|
| Lumen Output       | 2000lm                                      |
| Power              | 15W                                         |
| Efficacy           | 140lm/w                                     |
| CCT                | 3500K                                       |
| CRI                | >90                                         |
| Beam Angle         | 36°                                         |
| Light Distribution | Flood                                       |
| LED Type           | COB                                         |
| LED Light Source   | Osram SOLERIQ S 19                          |
| Start Time         | Instant                                     |
| Driver             | Stand Alone (included)                      |
| Operating Position | Non - Swiveling Type                        |
| Dimming            | On-Off / Triac / 0-10 V                     |
| Construction       | Round                                       |
| Mounting Type      | Recessed                                    |
| Heads              | Single Head                                 |
| Body Material      | Aluminium Die cast                          |
| Finish             | White                                       |
| Height             | 3-1/8"                                      |
| Diameter           | 4-1/8"                                      |
| Cut Out            | 3-5/8"                                      |
| Optics             | Darklight Technology Black, Silver          |
| Application Area   | Classroom, Meeting Room, Office, Club, Home |