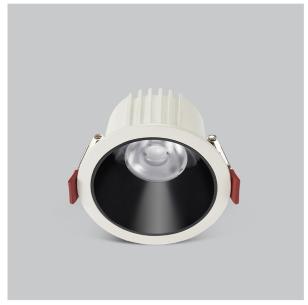

## Ocul Down Lights

ITEM SKU#: 662187496979

Ocul, a round shaped LED downlight made of aluminum die cast with high quality powder coated luminaire housing and optimum heat sink. Specular reflector & power grid /global connectors available with isolated LED Driver using Ultra bright OSRAM COB.