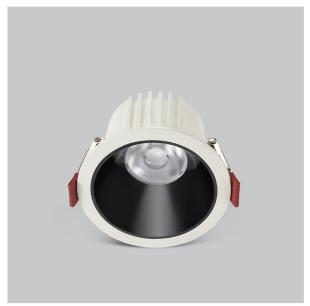

## Ocul Down Lights

## Product Code: IK-ROCULDL-08W-35K-WH-90C-60D

| Voltage            | 100 - 277 V AC, 50-60 Hz                    |
|--------------------|---------------------------------------------|
| Lumen Output       | 1330lm                                      |
| Power              | 8W                                          |
| Efficacy           | 140lm/w                                     |
| CCT                | 3500K                                       |
| CRI                | >90                                         |
| Beam Angle         | 60°                                         |
| Light Distribution | Wide flood                                  |
| LED Type           | COB                                         |
| LED Light Source   | Osram SOLERIQ S 19                          |
| Start Time         | Instant                                     |
| Driver             | Stand Alone (included)                      |
| Operating Position | Non - Swiveling Type                        |
| Dimming            | On-Off / Triac / 0-10 V                     |
| Construction       | Round                                       |
| Mounting Type      | Recessed                                    |
| Heads              | Single Head                                 |
| Body Material      | Aluminium Die cast                          |
| Finish             | White                                       |
| Height             | 2-3/8"                                      |
| Diameter           | 3-1/2"                                      |
| Cut Out            | 3"                                          |
| Optics             | Darklight Technology Black, Silver          |
| Application Area   | Classroom, Meeting Room, Office, Club, Home |

Ocul, a round shaped LED downlight made of aluminum die cast with high quality powder coated luminaire housing and optimum heat sink. Specular reflector & power grid /global connectors available with isolated LED Driver using Ultra bright OSRAM COB.