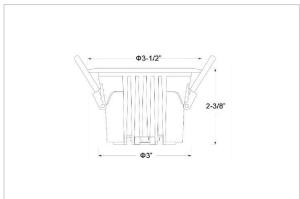

## Product Code: IK-ROCULDL-08W-35K-WH-90C-60D

| Voltage            | 100 - 277 V AC, 50-60 Hz                    |
|--------------------|---------------------------------------------|
| Lumen Output       | 1330lm                                      |
| Power              | 8W                                          |
| Efficacy           | 140lm/w                                     |
| CCT                | 3500K                                       |
| CRI                | >90                                         |
| Beam Angle         | 60°                                         |
| Light Distribution | Wide flood                                  |
| LED Type           | COB                                         |
| LED Light Source   | Osram SOLERIQ S 19                          |
| Start Time         | Instant                                     |
| Driver             | Stand Alone (included)                      |
| Operating Position | Non - Swiveling Type                        |
| Dimming            | On-Off / Triac / 0-10 V                     |
| Construction       | Round                                       |
| Mounting Type      | Recessed                                    |
| Heads              | Single Head                                 |
| Body Material      | Aluminium Die cast                          |
| Finish             | White                                       |
| Height             | 2-3/8"                                      |
| Diameter           | 3-1/2"                                      |
| Cut Out            | 3"                                          |
| Optics             | Darklight Technology Black, Silver          |
| Application Area   | Classroom, Meeting Room, Office, Club, Home |