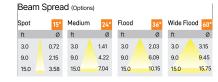

## Product Code: IK-ROCULDL-08W-35K-WH-90C-60D

| Voltage            | 100 - 277 V AC, 50-60 Hz                    |
|--------------------|---------------------------------------------|
| Lumen Output       | 1330lm                                      |
| Power              | 8W                                          |
| Efficacy           | 140lm/w                                     |
| CCT                | 3500K                                       |
| CRI                | >90                                         |
| Beam Angle         | 60°                                         |
| Light Distribution | Wide flood                                  |
| LED Type           | COB                                         |
| LED Light Source   | Osram SOLERIQ S 19                          |
| Start Time         | Instant                                     |
| Driver             | Stand Alone (included)                      |
| Operating Position | Non - Swiveling Type                        |
| Dimming            | On-Off / Triac / 0-10 V                     |
| Construction       | Round                                       |
| Mounting Type      | Recessed                                    |
| Heads              | Single Head                                 |
| Body Material      | Aluminium Die cast                          |
| Finish             | White                                       |
| Height             | 2-3/8"                                      |
| Diameter           | 3-1/2"                                      |
| Cut Out            | 3"                                          |
| Optics             | Darklight Technology Black, Silver          |
| Application Area   | Classroom, Meeting Room, Office, Club, Home |