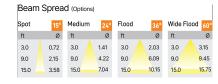

## Product Code: IK-ROCULDL-08W-35K-WH-90C-36D

| Voltage            | 100 - 277 V AC, 50-60 Hz                    |
|--------------------|---------------------------------------------|
| Lumen Output       | 1330lm                                      |
| Power              | 8W                                          |
| Efficacy           | 140lm/w                                     |
| ССТ                | 3500K                                       |
| CRI                | >90                                         |
| Beam Angle         | 36°                                         |
| Light Distribution | Flood                                       |
| LED Type           | COB                                         |
| LED Light Source   | Osram SOLERIQ S 19                          |
| Start Time         | Instant                                     |
| Driver             | Stand Alone (included)                      |
| Operating Position | Non - Swiveling Type                        |
| Dimming            | On-Off / Triac / 0-10 V                     |
| Construction       | Round                                       |
| Mounting Type      | Recessed                                    |
| Heads              | Single Head                                 |
| Body Material      | Aluminium Die cast                          |
| Finish             | White                                       |
| Height             | 2-3/8"                                      |
| Diameter           | 3-1/2"                                      |
| Cut Out            | 3"                                          |
| Optics             | Darklight Technology Black, Silver          |
| Application Area   | Classroom, Meeting Room, Office, Club, Home |