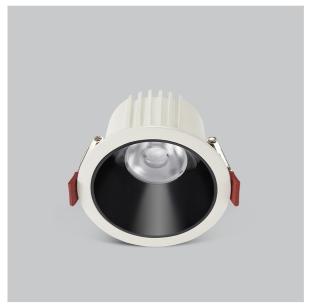

## Ocul Down Lights

Ocul, a round shaped LED downlight made of aluminum die cast with high quality powder coated luminaire housing and optimum heat sink. Specular reflector & power grid /global connectors available with isolated LED Driver using Ultra bright OSRAM COB.