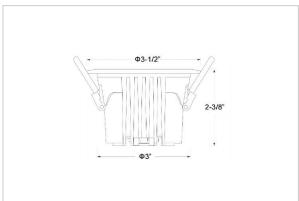

## Product Code: IK-ROCULDL-08W-35K-WH-90C-36D

| Voltage            | 100 - 277 V AC, 50-60 Hz                    |
|--------------------|---------------------------------------------|
| Lumen Output       | 1330lm                                      |
| Power              | 8W                                          |
| Efficacy           | 140lm/w                                     |
| ССТ                | 3500K                                       |
| CRI                | >90                                         |
| Beam Angle         | 36°                                         |
| Light Distribution | Flood                                       |
| LED Type           | COB                                         |
| LED Light Source   | Osram SOLERIQ S 19                          |
| Start Time         | Instant                                     |
| Driver             | Stand Alone (included)                      |
| Operating Position | Non - Swiveling Type                        |
| Dimming            | On-Off / Triac / 0-10 V                     |
| Construction       | Round                                       |
| Mounting Type      | Recessed                                    |
| Heads              | Single Head                                 |
| Body Material      | Aluminium Die cast                          |
| Finish             | White                                       |
| Height             | 2-3/8"                                      |
| Diameter           | 3-1/2"                                      |
| Cut Out            | 3"                                          |
| Optics             | Darklight Technology Black, Silver          |
| Application Area   | Classroom, Meeting Room, Office, Club, Home |