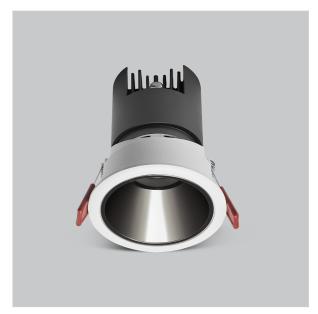

## Glint Down Lights

ITEM SKU#: 662187495323

Glint, a circular shaped LED downlight made of aluminum die cast with high quality powder coated luminaire housing and optimum heat sink. Specular reflector & power grid /global connectors available with isolated LED Driver using Ultra bright OSRAM COB.