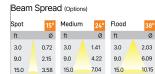

## Product Code: IK-RGLINTDL-30W-35K-WH-90C-24D

| Voltage            | 100 - 277 V AC, 50-60 Hz                                                  |
|--------------------|---------------------------------------------------------------------------|
| Lumen Output       | 2550lm                                                                    |
| Power              | 30W                                                                       |
| Efficacy           | 85lm/w                                                                    |
| CCT                | 3500K                                                                     |
| CRI                | >90                                                                       |
| Beam Angle         | 24°                                                                       |
| Light Distribution | Medium                                                                    |
| LED Type           | СОВ                                                                       |
| LED Light Source   | Osram SOLERIQ S 19                                                        |
| Start Time         | Instant                                                                   |
| Driver             | Stand Alone (included)                                                    |
| Operating Position | Swiveling Type                                                            |
| Dimming            | On-Off / Triac / 0-10 V                                                   |
| Construction       | Round                                                                     |
| Mounting Type      | Recessed                                                                  |
| Heads              | Single Head                                                               |
| Body Material      | Aluminium Die cast                                                        |
| Finish             | White                                                                     |
| Height             | 5-1/8"                                                                    |
| Diameter           | 4-1/8"                                                                    |
| Cut Out            | 3-7/8"                                                                    |
| Optics             | Darklight Technology Black, Silver                                        |
| Application Area   | Guest Room, Corridor, Restaurant, Meeting Room Club, Hall, Hotel Entrance |