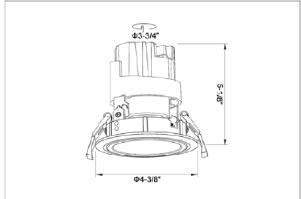

## Product Code: IK-RGLINTDL-30W-35K-WH-90C-24D

| Voltage            | 100 - 277 V AC, 50-60 Hz                                                  |
|--------------------|---------------------------------------------------------------------------|
| Lumen Output       | 2550lm                                                                    |
| Power              | 30W                                                                       |
| Efficacy           | 85lm/w                                                                    |
| CCT                | 3500K                                                                     |
| CRI                | >90                                                                       |
| Beam Angle         | 24°                                                                       |
| Light Distribution | Medium                                                                    |
| LED Type           | СОВ                                                                       |
| LED Light Source   | Osram SOLERIQ S 19                                                        |
| Start Time         | Instant                                                                   |
| Driver             | Stand Alone (included)                                                    |
| Operating Position | Swiveling Type                                                            |
| Dimming            | On-Off / Triac / 0-10 V                                                   |
| Construction       | Round                                                                     |
| Mounting Type      | Recessed                                                                  |
| Heads              | Single Head                                                               |
| Body Material      | Aluminium Die cast                                                        |
| Finish             | White                                                                     |
| Height             | 5-1/8"                                                                    |
| Diameter           | 4-1/8"                                                                    |
| Cut Out            | 3-7/8"                                                                    |
| Optics             | Darklight Technology Black, Silver                                        |
| Application Area   | Guest Room, Corridor, Restaurant, Meeting Room Club, Hall, Hotel Entrance |