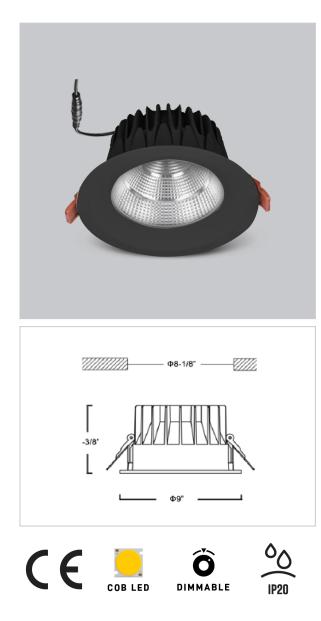

## Product Code : IK-RGLIMDL-40W-30K-BL-90C-60D

| Voltage              | 100 - 277 V AC, 50-60 Hz           |
|----------------------|------------------------------------|
| Lumen Output         | 3600lm                             |
| Power                | 40W                                |
| Efficacy             | 90lm/w                             |
| CCT                  | 3000K                              |
| CRI                  | >90                                |
| Beam Angle           | 60°                                |
| Light Distribution   | Wide flood                         |
| LED Light Source     | Osram SOLERIQ S 19                 |
| Start Time           | Instant                            |
| Driver               | Stand Alone (included)             |
| Operating Position   | Non - Swiveling Type               |
| Dimming              | On-Off / Triac / 0-10 V            |
| Construction         | Round                              |
| Mounting Type        | Recessed                           |
| Heads                | Single Head                        |
| Finish               | Black                              |
| Height               | 4-3/8"                             |
| Diameter             | 9"                                 |
| Cut Out              | 8-1/8"                             |
| Optics               | Darklight Technology Black, Silver |
| IP Rating            | -                                  |
| Application Area     | Outdoor Corridor, Bathroom, Eave.  |
|                      |                                    |
| Ream Spread (option) |                                    |

Beam Spread (Option)

 Wide Flood
 60°

 ft
 Ø

 3.0
 3.15

 9.0
 9.45

 15.0
 15.75

Glim, a round shaped LED downlight made of aluminum die cast with high quality powder coated luminaire housing and optimum heat sink. Specular reflector & power grid /global connectors available with isolated LED Driver using Ultra bright OSRAM COB.