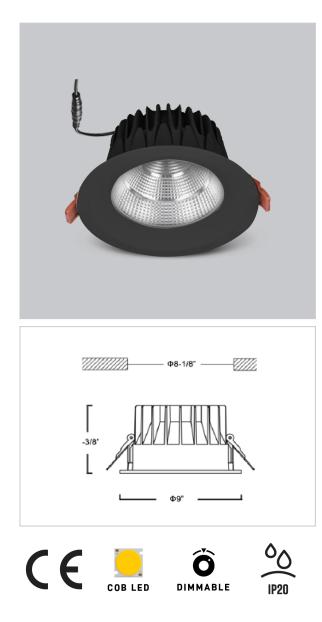

## Product Code : IK-RGLIMDL-40W-27K-BL-90C-60D

| Voltage              | 100 - 277 V AC, 50-60 Hz           |
|----------------------|------------------------------------|
| Lumen Output         | 3600lm                             |
| Power                | 40W                                |
| Efficacy             | 90lm/w                             |
| CCT                  | 2700K                              |
| CRI                  | >90                                |
| Beam Angle           | 60°                                |
| Light Distribution   | Wide flood                         |
| LED Light Source     | Osram SOLERIQ S 19                 |
| Start Time           | Instant                            |
| Driver               | Stand Alone (included)             |
| Operating Position   | Non - Swiveling Type               |
| Dimming              | On-Off / Triac / 0-10 V            |
| Construction         | Round                              |
| Mounting Type        | Recessed                           |
| Heads                | Single Head                        |
| Finish               | Black                              |
| Height               | 4-3/8"                             |
| Diameter             | 9"                                 |
| Cut Out              | 8-1/8"                             |
| Optics               | Darklight Technology Black, Silver |
| IP Rating            | -                                  |
| Application Area     | Outdoor Corridor, Bathroom, Eave.  |
|                      |                                    |
| Ream Spread (option) |                                    |

Beam Spread (Option)

Glim, a round shaped LED downlight made of aluminum die cast with high quality powder coated luminaire housing and optimum heat sink. Specular reflector & power grid /global connectors available with isolated LED Driver using Ultra bright OSRAM COB.