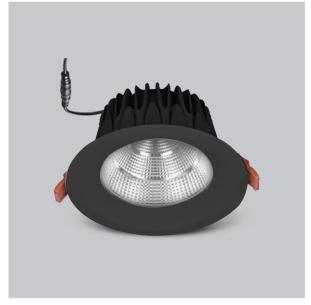

## Glim Down Lights

ITEM SKU#: 662187494616

## Product Code: IK-RGLIMDL-30W-30K-BL-90C-60D

| Voltage            | 100 - 277 V AC, 50-60 Hz           |
|--------------------|------------------------------------|
| Lumen Output       | 2700lm                             |
| Power              | 30W                                |
| Efficacy           | 90lm/w                             |
| CCT                | 3000K                              |
| CRI                | >90                                |
| Beam Angle         | 60°                                |
| Light Distribution | Wide flood                         |
| LED Light Source   | Osram SOLERIQ S 19                 |
| Start Time         | Instant                            |
| Driver             | Stand Alone (included)             |
| Operating Position | Non - Swiveling Type               |
| Dimming            | On-Off / Triac / 0-10 V            |
| Construction       | Round                              |
| Mounting Type      | Recessed                           |
| Heads              | Single Head                        |
| Finish             | Black                              |
| Height             | 3-7/8"                             |
| Diameter           | 7-1/2"                             |
| Cut Out            | 6-3/4"                             |
| Optics             | Darklight Technology Black, Silver |
| IP Rating          | -                                  |
| Application Area   | Outdoor Corridor, Bathroom, Eave.  |
|                    |                                    |

Beam Spread (Option)

Glim, a round shaped LED downlight made of aluminum die cast with high quality powder coated luminaire housing and optimum heat sink. Specular reflector & power grid /global connectors available with isolated LED Driver using Ultra bright OSRAM COB.