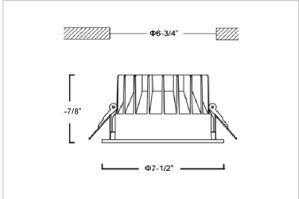

## Product Code: IK-RGLIMDL-30W-30K-BL-90C-60D

| Voltage            | 100 - 277 V AC, 50-60 Hz           |
|--------------------|------------------------------------|
| Lumen Output       | 2700lm                             |
| Power              | 30W                                |
| Efficacy           | 90lm/w                             |
| CCT                | 3000K                              |
| CRI                | >90                                |
| Beam Angle         | 60°                                |
| Light Distribution | Wide flood                         |
| LED Light Source   | Osram SOLERIQ S 19                 |
| Start Time         | Instant                            |
| Driver             | Stand Alone (included)             |
| Operating Position | Non - Swiveling Type               |
| Dimming            | On-Off / Triac / 0-10 V            |
| Construction       | Round                              |
| Mounting Type      | Recessed                           |
| Heads              | Single Head                        |
| Finish             | Black                              |
| Height             | 3-7/8"                             |
| Diameter           | 7-1/2"                             |
| Cut Out            | 6-3/4"                             |
| Optics             | Darklight Technology Black, Silver |
| IP Rating          | -                                  |
| Application Area   | Outdoor Corridor, Bathroom, Eave.  |
|                    |                                    |