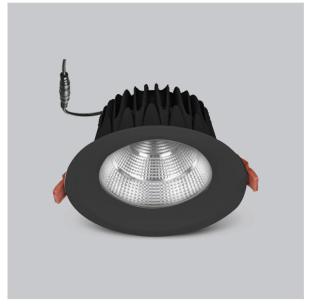

## Glim Down Lights

ITEM SKU#: 662187494586

## Product Code: IK-RGLIMDL-20W-35K-BL-90C-60D

| Voltage            | 100 - 277 V AC, 50-60 Hz           |
|--------------------|------------------------------------|
| Lumen Output       | 1800lm                             |
| Power              | 20W                                |
| Efficacy           | 90lm/w                             |
| CCT                | 3500K                              |
| CRI                | >90                                |
| Beam Angle         | 60°                                |
| Light Distribution | Wide flood                         |
| LED Light Source   | Osram SOLERIQ S 19                 |
| Start Time         | Instant                            |
| Driver             | Stand Alone (included)             |
| Operating Position | Non - Swiveling Type               |
| Dimming            | On-Off / Triac / 0-10 V            |
| Construction       | Round                              |
| Mounting Type      | Recessed                           |
| Heads              | Single Head                        |
| Finish             | Black                              |
| Height             | 3-3/8"                             |
| Diameter           | 6-7/8"                             |
| Cut Out            | 6-1/4"                             |
| Optics             | Darklight Technology Black, Silver |
| IP Rating          | -                                  |
| Application Area   | Outdoor Corridor, Bathroom, Eave.  |
|                    |                                    |

Beam Spread (Option)

Glim, a round shaped LED downlight made of aluminum die cast with high quality powder coated luminaire housing and optimum heat sink. Specular reflector & power grid /global connectors available with isolated LED Driver using Ultra bright OSRAM COB.