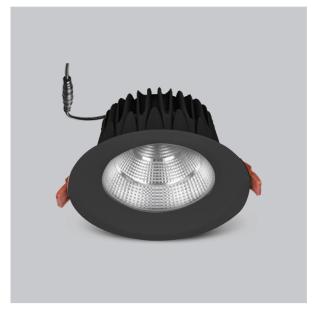

## Glim Down Lights

ITEM SKU#: 662187494579

## Product Code: IK-RGLIMDL-20W-30K-BL-90C-60D

| Voltage            | 100 - 277 V AC, 50-60 Hz           |
|--------------------|------------------------------------|
| Lumen Output       | 1800lm                             |
| Power              | 20W                                |
| Efficacy           | 90lm/w                             |
| CCT                | 3000K                              |
| CRI                | >90                                |
| Beam Angle         | 60°                                |
| Light Distribution | Wide flood                         |
| LED Light Source   | Osram SOLERIQ S 19                 |
| Start Time         | Instant                            |
| Driver             | Stand Alone (included)             |
| Operating Position | Non - Swiveling Type               |
| Dimming            | On-Off / Triac / 0-10 V            |
| Construction       | Round                              |
| Mounting Type      | Recessed                           |
| Heads              | Single Head                        |
| Finish             | Black                              |
| Height             | 3-3/8"                             |
| Diameter           | 6-7/8"                             |
| Cut Out            | 6-1/4"                             |
| Optics             | Darklight Technology Black, Silver |
| IP Rating          | -                                  |
| Application Area   | Outdoor Corridor, Bathroom, Eave.  |
|                    |                                    |

Beam Spread (Option)

Glim, a round shaped LED downlight made of aluminum die cast with high quality powder coated luminaire housing and optimum heat sink. Specular reflector & power grid /global connectors available with isolated LED Driver using Ultra bright OSRAM COB.