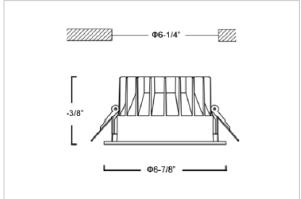

## Product Code: IK-RGLIMDL-20W-30K-BL-90C-60D

| Voltage            | 100 - 277 V AC, 50-60 Hz           |
|--------------------|------------------------------------|
| Lumen Output       | 1800lm                             |
| Power              | 20W                                |
| Efficacy           | 90lm/w                             |
| CCT                | 3000K                              |
| CRI                | >90                                |
| Beam Angle         | 60°                                |
| Light Distribution | Wide flood                         |
| LED Light Source   | Osram SOLERIQ S 19                 |
| Start Time         | Instant                            |
| Driver             | Stand Alone (included)             |
| Operating Position | Non - Swiveling Type               |
| Dimming            | On-Off / Triac / 0-10 V            |
| Construction       | Round                              |
| Mounting Type      | Recessed                           |
| Heads              | Single Head                        |
| Finish             | Black                              |
| Height             | 3-3/8"                             |
| Diameter           | 6-7/8"                             |
| Cut Out            | 6-1/4"                             |
| Optics             | Darklight Technology Black, Silver |
| IP Rating          | -                                  |
| Application Area   | Outdoor Corridor, Bathroom, Eave.  |
|                    |                                    |