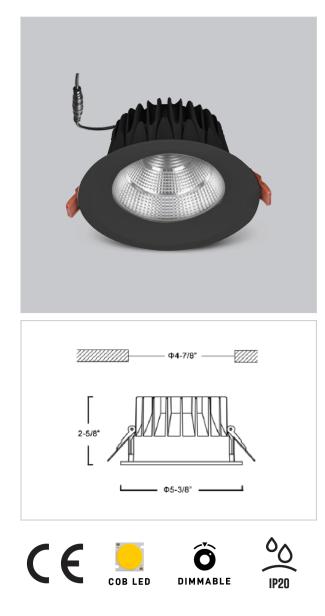

## Glim Down Lights

ITEM SKU#: 662187494555

## Product Code : IK-RGLIMDL-15W-40K-BL-90C-60D

| C, 50-60 Hz          |
|----------------------|
|                      |
|                      |
|                      |
|                      |
|                      |
|                      |
|                      |
| IQ S 19              |
|                      |
| ncluded)             |
| д Туре               |
| ′ 0-10 V             |
|                      |
|                      |
|                      |
|                      |
|                      |
|                      |
|                      |
|                      |
| nology Black, Silver |
| nology Black, Silver |
| ch                   |

Beam Spread (Option)

Glim, a round shaped LED downlight made of aluminum die cast with high quality powder coated luminaire housing and optimum heat sink. Specular reflector & power grid /global connectors available with isolated LED Driver using Ultra bright OSRAM COB.