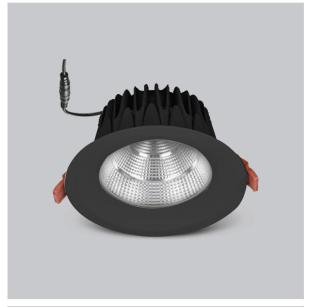

## Glim Down Lights

ITEM SKU#: 662187494548

Beam Spread (Option)

Glim, a round shaped LED downlight made of aluminum die cast with high quality powder coated luminaire housing and optimum heat sink. Specular reflector & power grid /global connectors available with isolated LED Driver using Ultra bright OSRAM COB.