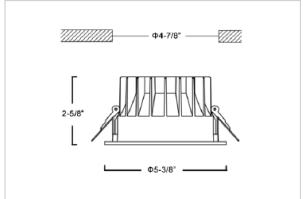

## Product Code: IK-RGLIMDL-15W-35K-BL-90C-60D

| Voltage            | 100 - 277 V AC, 50-60 Hz           |
|--------------------|------------------------------------|
| Lumen Output       | 1350lm                             |
| Power              | 15W                                |
| Efficacy           | 90lm/w                             |
| CCT                | 3500K                              |
| CRI                | >90                                |
| Beam Angle         | 60°                                |
| Light Distribution | Wide flood                         |
| LED Light Source   | Osram SOLERIQ S 19                 |
| Start Time         | Instant                            |
| Driver             | Stand Alone (included)             |
| Operating Position | Non - Swiveling Type               |
| Dimming            | On-Off / Triac / 0-10 V            |
| Construction       | Round                              |
| Mounting Type      | Recessed                           |
| Heads              | Single Head                        |
| Finish             | Black                              |
| Height             | 2-5/8"                             |
| Diameter           | 5-3/8"                             |
| Cut Out            | 4-7/8"                             |
| Optics             | Darklight Technology Black, Silver |
| IP Rating          | -                                  |
| Application Area   | Outdoor Corridor, Bathroom, Eave.  |
|                    |                                    |