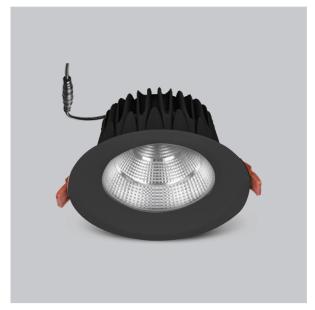

## Glim Down Lights

ITEM SKU#: 662187494524

## Product Code: IK-RGLIMDL-15W-27K-BL-90C-60D

| Voltage            | 100 - 277 V AC, 50-60 Hz           |
|--------------------|------------------------------------|
| Lumen Output       | 1350lm                             |
| Power              | 15W                                |
| Efficacy           | 90lm/w                             |
| CCT                | 2700K                              |
| CRI                | >90                                |
| Beam Angle         | 60°                                |
| Light Distribution | Wide flood                         |
| LED Light Source   | Osram SOLERIQ S 19                 |
| Start Time         | Instant                            |
| Driver             | Stand Alone (included)             |
| Operating Position | Non - Swiveling Type               |
| Dimming            | On-Off / Triac / 0-10 V            |
| Construction       | Round                              |
| Mounting Type      | Recessed                           |
| Heads              | Single Head                        |
| Finish             | Black                              |
| Height             | 2-5/8"                             |
| Diameter           | 5-3/8"                             |
| Cut Out            | 4-7/8"                             |
| Optics             | Darklight Technology Black, Silver |
| IP Rating          | -                                  |
| Application Area   | Outdoor Corridor, Bathroom, Eave.  |
|                    |                                    |

Beam Spread (Option)

Glim, a round shaped LED downlight made of aluminum die cast with high quality powder coated luminaire housing and optimum heat sink. Specular reflector & power grid /global connectors available with isolated LED Driver using Ultra bright OSRAM COB.