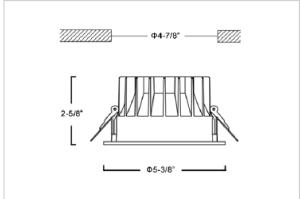

## Product Code: IK-RGLIMDL-15W-27K-BL-90C-60D

| Voltage            | 100 - 277 V AC, 50-60 Hz           |
|--------------------|------------------------------------|
| Lumen Output       | 1350lm                             |
| Power              | 15W                                |
| Efficacy           | 90lm/w                             |
| CCT                | 2700K                              |
| CRI                | >90                                |
| Beam Angle         | 60°                                |
| Light Distribution | Wide flood                         |
| LED Light Source   | Osram SOLERIQ S 19                 |
| Start Time         | Instant                            |
| Driver             | Stand Alone (included)             |
| Operating Position | Non - Swiveling Type               |
| Dimming            | On-Off / Triac / 0-10 V            |
| Construction       | Round                              |
| Mounting Type      | Recessed                           |
| Heads              | Single Head                        |
| Finish             | Black                              |
| Height             | 2-5/8"                             |
| Diameter           | 5-3/8"                             |
| Cut Out            | 4-7/8"                             |
| Optics             | Darklight Technology Black, Silver |
| IP Rating          | -                                  |
| Application Area   | Outdoor Corridor, Bathroom, Eave.  |
|                    |                                    |