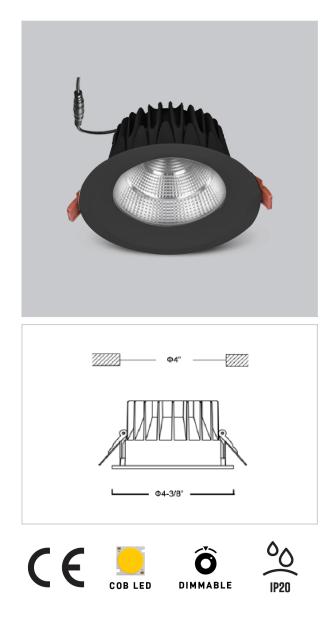

## Glim Down Lights

ITEM SKU#: 662187494494

## Product Code : IK-RGLIMDL-12W-30K-BL-90C-60D

| Voltage              | 100 - 277 V AC, 50-60 Hz           |
|----------------------|------------------------------------|
| Lumen Output         | 1080lm                             |
| Power                | 12W                                |
| Efficacy             | 90lm/w                             |
| ССТ                  | 3000K                              |
| CRI                  | >90                                |
| Beam Angle           | 60°                                |
| Light Distribution   | Wide flood                         |
| LED Light Source     | Osram SOLERIQ S 19                 |
| Start Time           | Instant                            |
| Driver               | Stand Alone (included)             |
| Operating Position   | Non - Swiveling Type               |
| Dimming              | On-Off / Triac / 0-10 V            |
| Construction         | Round                              |
| Mounting Type        | Recessed                           |
| Heads                | Single Head                        |
| Finish               | Black                              |
| Height               | 2-1/2"                             |
| Diameter             | 4-3/8"                             |
| Cut Out              | 4"                                 |
| Optics               | Darklight Technology Black, Silver |
| IP Rating            | -                                  |
| Application Area     | Outdoor Corridor, Bathroom, Eave.  |
| Ream Spread (Option) |                                    |
|                      |                                    |

Beam Spread (Option)

Glim, a round shaped LED downlight made of aluminum die cast with high quality powder coated luminaire housing and optimum heat sink. Specular reflector & power grid /global connectors available with isolated LED Driver using Ultra bright OSRAM COB.