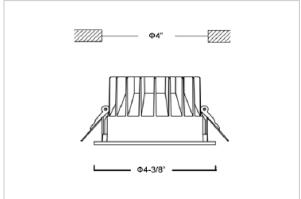

## Product Code: IK-RGLIMDL-12W-27K-BL-90C-60D

| Voltage            | 100 - 277 V AC, 50-60 Hz           |
|--------------------|------------------------------------|
| Lumen Output       | 1080lm                             |
| Power              | 12W                                |
| Efficacy           | 90lm/w                             |
| CCT                | 2700K                              |
| CRI                | >90                                |
| Beam Angle         | 60°                                |
| Light Distribution | Wide flood                         |
| LED Light Source   | Osram SOLERIQ S 19                 |
| Start Time         | Instant                            |
| Driver             | Stand Alone (included)             |
| Operating Position | Non - Swiveling Type               |
| Dimming            | On-Off / Triac / 0-10 V            |
| Construction       | Round                              |
| Mounting Type      | Recessed                           |
| Heads              | Single Head                        |
| Finish             | Black                              |
| Height             | 2-1/2"                             |
| Diameter           | 4-3/8"                             |
| Cut Out            | 4"                                 |
| Optics             | Darklight Technology Black, Silver |
| IP Rating          | -                                  |
| Application Area   | Outdoor Corridor, Bathroom, Eave.  |
|                    |                                    |