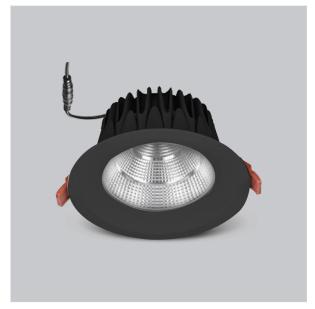

## Glim Down Lights

ITEM SKU#: 662187494487

Beam Spread (Option)

Glim, a round shaped LED downlight made of aluminum die cast with high quality powder coated luminaire housing and optimum heat sink. Specular reflector & power grid /global connectors available with isolated LED Driver using Ultra bright OSRAM COB.