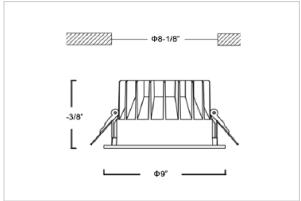

## Product Code: IK-RGLIMDL-40W-35K-WH-90C-60D

| Voltage            | 100 - 277 V AC, 50-60 Hz           |
|--------------------|------------------------------------|
| Lumen Output       | 3600lm                             |
| Power              | 40W                                |
| Efficacy           | 90lm/w                             |
| CCT                | 3500K                              |
| CRI                | >90                                |
| Beam Angle         | 60°                                |
| Light Distribution | Wide flood                         |
| LED Light Source   | Osram SOLERIQ S 19                 |
| Start Time         | Instant                            |
| Driver             | Stand Alone (included)             |
| Operating Position | Non - Swiveling Type               |
| Dimming            | On-Off / Triac / 0-10 V            |
| Construction       | Round                              |
| Mounting Type      | Recessed                           |
| Heads              | Single Head                        |
| Finish             | White                              |
| Height             | 4-3/8"                             |
| Diameter           | 9"                                 |
| Cut Out            | 8-1/8"                             |
| Optics             | Darklight Technology Black, Silver |
| IP Rating          | -                                  |
| Application Area   | Outdoor Corridor, Bathroom, Eave.  |
|                    |                                    |