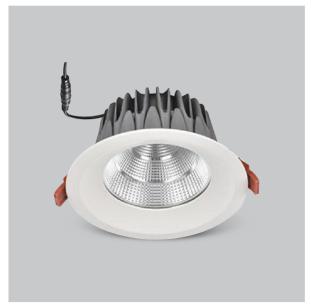

## Glim Down Lights

ITEM SKU#: 662187494463

## Product Code: IK-RGLIMDL-40W-35K-WH-90C-60D

| Voltage            | 100 - 277 V AC, 50-60 Hz           |
|--------------------|------------------------------------|
| Lumen Output       | 3600lm                             |
| Power              | 40W                                |
| Efficacy           | 90lm/w                             |
| CCT                | 3500K                              |
| CRI                | >90                                |
| Beam Angle         | 60°                                |
| Light Distribution | Wide flood                         |
| LED Light Source   | Osram SOLERIQ S 19                 |
| Start Time         | Instant                            |
| Driver             | Stand Alone (included)             |
| Operating Position | Non - Swiveling Type               |
| Dimming            | On-Off / Triac / 0-10 V            |
| Construction       | Round                              |
| Mounting Type      | Recessed                           |
| Heads              | Single Head                        |
| Finish             | White                              |
| Height             | 4-3/8"                             |
| Diameter           | 9"                                 |
| Cut Out            | 8-1/8"                             |
| Optics             | Darklight Technology Black, Silver |
| IP Rating          | -                                  |
| Application Area   | Outdoor Corridor, Bathroom, Eave.  |
|                    |                                    |

Beam Spread (Option)

Glim, a round shaped LED downlight made of aluminum die cast with high quality powder coated luminaire housing and optimum heat sink. Specular reflector & power grid /global connectors available with isolated LED Driver using Ultra bright OSRAM COB.