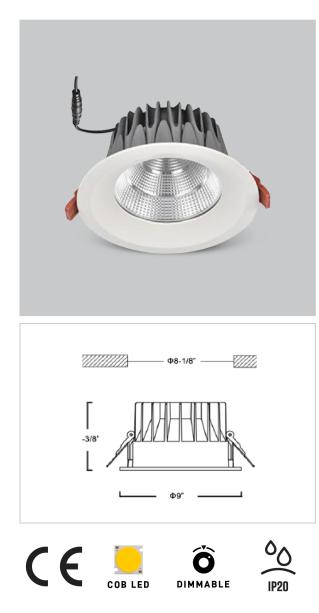

## Glim Down Lights

ITEM SKU#: 662187494449

## Product Code : IK-RGLIMDL-40W-27K-WH-90C-60D

| Voltage              | 100 - 277 V AC, 50-60 Hz           |
|----------------------|------------------------------------|
| Lumen Output         | 3600lm                             |
| Power                | 40W                                |
| Efficacy             | 90lm/w                             |
| CCT                  | 2700K                              |
| CRI                  | >90                                |
| Beam Angle           | 60°                                |
| Light Distribution   | Wide flood                         |
| LED Light Source     | Osram SOLERIQ S 19                 |
| Start Time           | Instant                            |
| Driver               | Stand Alone (included)             |
| Operating Position   | Non - Swiveling Type               |
| Dimming              | On-Off / Triac / 0-10 V            |
| Construction         | Round                              |
| Mounting Type        | Recessed                           |
| Heads                | Single Head                        |
| Finish               | White                              |
| Height               | 4-3/8"                             |
| Diameter             | 9"                                 |
| Cut Out              | 8-1/8"                             |
| Optics               | Darklight Technology Black, Silver |
| IP Rating            | -                                  |
| Application Area     | Outdoor Corridor, Bathroom, Eave.  |
|                      |                                    |
| Ream Spread (option) |                                    |

Beam Spread (Option)

Glim, a round shaped LED downlight made of aluminum die cast with high quality powder coated luminaire housing and optimum heat sink. Specular reflector & power grid /global connectors available with isolated LED Driver using Ultra bright OSRAM COB.