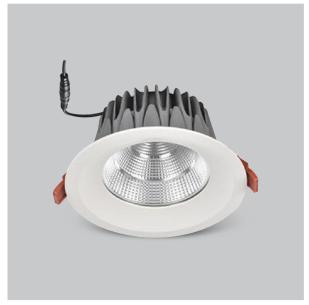

## Glim Down Lights

ITEM SKU#: 662187494425

## Product Code: IK-RGLIMDL-30W-35K-WH-90C-60D

| Voltage            | 100 - 277 V AC, 50-60 Hz           |
|--------------------|------------------------------------|
| Lumen Output       | 2700lm                             |
| Power              | 30W                                |
| Efficacy           | 90lm/w                             |
| CCT                | 3500K                              |
| CRI                | >90                                |
| Beam Angle         | 60°                                |
| Light Distribution | Wide flood                         |
| LED Light Source   | Osram SOLERIQ S 19                 |
| Start Time         | Instant                            |
| Driver             | Stand Alone (included)             |
| Operating Position | Non - Swiveling Type               |
| Dimming            | On-Off / Triac / 0-10 V            |
| Construction       | Round                              |
| Mounting Type      | Recessed                           |
| Heads              | Single Head                        |
| Finish             | White                              |
| Height             | 3-7/8"                             |
| Diameter           | 7-1/2"                             |
| Cut Out            | 6-3/4"                             |
| Optics             | Darklight Technology Black, Silver |
| IP Rating          | -                                  |
| Application Area   | Outdoor Corridor, Bathroom, Eave.  |
|                    |                                    |

Beam Spread (Option)

Glim, a round shaped LED downlight made of aluminum die cast with high quality powder coated luminaire housing and optimum heat sink. Specular reflector & power grid /global connectors available with isolated LED Driver using Ultra bright OSRAM COB.