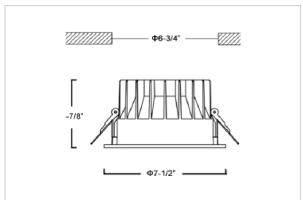

## Product Code: IK-RGLIMDL-30W-35K-WH-90C-60D

| Voltage            | 100 - 277 V AC, 50-60 Hz           |
|--------------------|------------------------------------|
| Lumen Output       | 2700lm                             |
| Power              | 30W                                |
| Efficacy           | 90lm/w                             |
| CCT                | 3500K                              |
| CRI                | >90                                |
| Beam Angle         | 60°                                |
| Light Distribution | Wide flood                         |
| LED Light Source   | Osram SOLERIQ S 19                 |
| Start Time         | Instant                            |
| Driver             | Stand Alone (included)             |
| Operating Position | Non - Swiveling Type               |
| Dimming            | On-Off / Triac / 0-10 V            |
| Construction       | Round                              |
| Mounting Type      | Recessed                           |
| Heads              | Single Head                        |
| Finish             | White                              |
| Height             | 3-7/8"                             |
| Diameter           | 7-1/2"                             |
| Cut Out            | 6-3/4"                             |
| Optics             | Darklight Technology Black, Silver |
| IP Rating          | -                                  |
| Application Area   | Outdoor Corridor, Bathroom, Eave.  |
|                    |                                    |