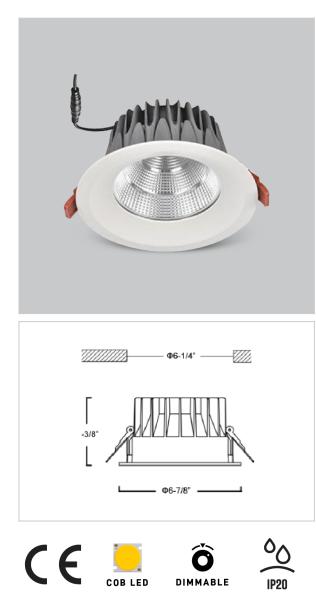

## Glim Down Lights

ITEM SKU#: 662187494371

## Product Code : IK-RGLIMDL-20W-35K-WH-90C-60D

| Voltage 100 - 277 V AC, 50   Lumen Output 1800lm   Power 20W   Efficacy 90lm/w   CCT 3500K   CRI >90 | 0-60 Hz           |
|------------------------------------------------------------------------------------------------------|-------------------|
| Power20WEfficacy90lm/wCCT3500K                                                                       |                   |
| Efficacy 90lm/w<br>CCT 3500K                                                                         |                   |
| ССТ 3500К                                                                                            |                   |
|                                                                                                      |                   |
| CRI >90                                                                                              |                   |
|                                                                                                      |                   |
| Beam Angle 60°                                                                                       |                   |
| Light Distribution Wide flood                                                                        |                   |
| LED Light Source Osram SOLERIQ                                                                       | S 19              |
| Start Time Instant                                                                                   |                   |
| Driver Stand Alone (inclu                                                                            | ded)              |
| Operating Position Non - Swiveling Ty                                                                | pe                |
| Dimming On-Off / Triac / 0-1                                                                         | 0 V               |
| Construction Round                                                                                   |                   |
| Mounting Type Recessed                                                                               |                   |
| Heads Single Head                                                                                    |                   |
| Finish White                                                                                         |                   |
| Height 3-3/8"                                                                                        |                   |
| Diameter 6-7/8"                                                                                      |                   |
| Cut Out 6-1/4"                                                                                       |                   |
| Optics Darklight Technolo                                                                            | ogy Black, Silver |
| IP Rating -                                                                                          |                   |
| Application Area Outdoor Corridor,                                                                   | Bathroom, Eave.   |
|                                                                                                      |                   |

Beam Spread (Option)

Glim, a round shaped LED downlight made of aluminum die cast with high quality powder coated luminaire housing and optimum heat sink. Specular reflector & power grid /global connectors available with isolated LED Driver using Ultra bright OSRAM COB.