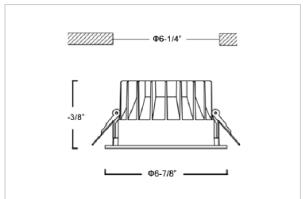

## Product Code: IK-RGLIMDL-20W-30K-WH-90C-60D

| Voltage            | 100 - 277 V AC, 50-60 Hz           |
|--------------------|------------------------------------|
| Lumen Output       | 1800lm                             |
| Power              | 20W                                |
| Efficacy           | 90lm/w                             |
| CCT                | 3000K                              |
| CRI                | >90                                |
| Beam Angle         | 60°                                |
| Light Distribution | Wide flood                         |
| LED Light Source   | Osram SOLERIQ S 19                 |
| Start Time         | Instant                            |
| Driver             | Stand Alone (included)             |
| Operating Position | Non - Swiveling Type               |
| Dimming            | On-Off / Triac / 0-10 V            |
| Construction       | Round                              |
| Mounting Type      | Recessed                           |
| Heads              | Single Head                        |
| Finish             | White                              |
| Height             | 3-3/8"                             |
| Diameter           | 6-7/8"                             |
| Cut Out            | 6-1/4"                             |
| Optics             | Darklight Technology Black, Silver |
| IP Rating          | -                                  |
| Application Area   | Outdoor Corridor, Bathroom, Eave.  |
|                    |                                    |