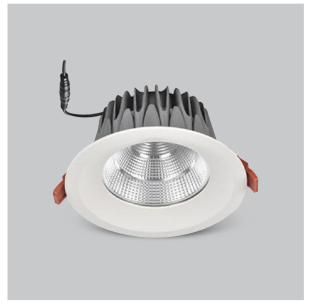

## Product Code: IK-RGLIMDL-20W-30K-WH-90C-60D

| Voltage            | 100 - 277 V AC, 50-60 Hz           |
|--------------------|------------------------------------|
| Lumen Output       | 1800lm                             |
| Power              | 20W                                |
| Efficacy           | 90lm/w                             |
| CCT                | 3000K                              |
| CRI                | >90                                |
| Beam Angle         | 60°                                |
| Light Distribution | Wide flood                         |
| LED Light Source   | Osram SOLERIQ S 19                 |
| Start Time         | Instant                            |
| Driver             | Stand Alone (included)             |
| Operating Position | Non - Swiveling Type               |
| Dimming            | On-Off / Triac / 0-10 V            |
| Construction       | Round                              |
| Mounting Type      | Recessed                           |
| Heads              | Single Head                        |
| Finish             | White                              |
| Height             | 3-3/8"                             |
| Diameter           | 6-7/8"                             |
| Cut Out            | 6-1/4"                             |
| Optics             | Darklight Technology Black, Silver |
| IP Rating          | -                                  |
| Application Area   | Outdoor Corridor, Bathroom, Eave.  |
|                    |                                    |

Beam Spread (Option)

Glim, a round shaped LED downlight made of aluminum die cast with high quality powder coated luminaire housing and optimum heat sink. Specular reflector & power grid /global connectors available with isolated LED Driver using Ultra bright OSRAM COB.