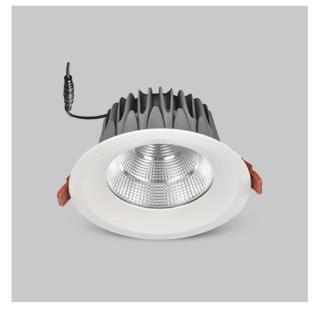

## Glim Down Lights

ITEM SKU#: 662187494357

## Product Code: IK-RGLIMDL-20W-27K-WH-90C-60D

| Voltage            | 100 - 277 V AC, 50-60 Hz           |
|--------------------|------------------------------------|
| Lumen Output       | 1800lm                             |
| Power              | 20W                                |
| Efficacy           | 90lm/w                             |
| CCT                | 2700K                              |
| CRI                | >90                                |
| Beam Angle         | 60°                                |
| Light Distribution | Wide flood                         |
| LED Light Source   | Osram SOLERIQ S 19                 |
| Start Time         | Instant                            |
| Driver             | Stand Alone (included)             |
| Operating Position | Non - Swiveling Type               |
| Dimming            | On-Off / Triac / 0-10 V            |
| Construction       | Round                              |
| Mounting Type      | Recessed                           |
| Heads              | Single Head                        |
| Finish             | White                              |
| Height             | 3-3/8"                             |
| Diameter           | 6-7/8"                             |
| Cut Out            | 6-1/4"                             |
| Optics             | Darklight Technology Black, Silver |
| IP Rating          | -                                  |
| Application Area   | Outdoor Corridor, Bathroom, Eave.  |
|                    |                                    |

Beam Spread (Option)

Glim, a round shaped LED downlight made of aluminum die cast with high quality powder coated luminaire housing and optimum heat sink. Specular reflector & power grid /global connectors available with isolated LED Driver using Ultra bright OSRAM COB.