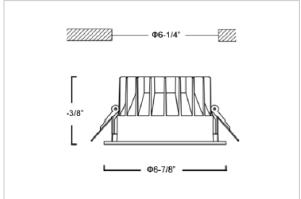

## Product Code: IK-RGLIMDL-20W-27K-WH-90C-60D

| Voltage            | 100 - 277 V AC, 50-60 Hz           |
|--------------------|------------------------------------|
| Lumen Output       | 1800lm                             |
| Power              | 20W                                |
| Efficacy           | 90lm/w                             |
| CCT                | 2700K                              |
| CRI                | >90                                |
| Beam Angle         | 60°                                |
| Light Distribution | Wide flood                         |
| LED Light Source   | Osram SOLERIQ S 19                 |
| Start Time         | Instant                            |
| Driver             | Stand Alone (included)             |
| Operating Position | Non - Swiveling Type               |
| Dimming            | On-Off / Triac / 0-10 V            |
| Construction       | Round                              |
| Mounting Type      | Recessed                           |
| Heads              | Single Head                        |
| Finish             | White                              |
| Height             | 3-3/8"                             |
| Diameter           | 6-7/8"                             |
| Cut Out            | 6-1/4"                             |
| Optics             | Darklight Technology Black, Silver |
| IP Rating          | -                                  |
| Application Area   | Outdoor Corridor, Bathroom, Eave.  |
|                    |                                    |