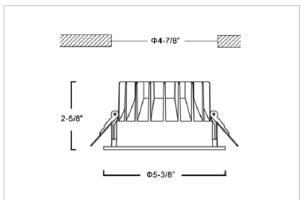

## Product Code: IK-RGLIMDL-15W-27K-WH-90C-60D

| Voltage            | 100 - 277 V AC, 50-60 Hz           |
|--------------------|------------------------------------|
| Lumen Output       | 1350lm                             |
| Power              | 15W                                |
| Efficacy           | 90lm/w                             |
| CCT                | 2700K                              |
| CRI                | >90                                |
| Beam Angle         | 60°                                |
| Light Distribution | Wide flood                         |
| LED Light Source   | Osram SOLERIQ S 19                 |
| Start Time         | Instant                            |
| Driver             | Stand Alone (included)             |
| Operating Position | Non - Swiveling Type               |
| Dimming            | On-Off / Triac / 0-10 V            |
| Construction       | Round                              |
| Mounting Type      | Recessed                           |
| Heads              | Single Head                        |
| Finish             | White                              |
| Height             | 2-5/8"                             |
| Diameter           | 5-3/8"                             |
| Cut Out            | 4-7/8"                             |
| Optics             | Darklight Technology Black, Silver |
| IP Rating          | -                                  |
| Application Area   | Outdoor Corridor, Bathroom, Eave.  |
|                    |                                    |