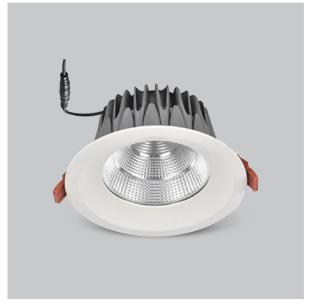

## Product Code: IK-RGLIMDL-15W-27K-WH-90C-60D

| Voltage            | 100 - 277 V AC, 50-60 Hz           |
|--------------------|------------------------------------|
| Lumen Output       | 1350lm                             |
| Power              | 15W                                |
| Efficacy           | 90lm/w                             |
| CCT                | 2700K                              |
| CRI                | >90                                |
| Beam Angle         | 60°                                |
| Light Distribution | Wide flood                         |
| LED Light Source   | Osram SOLERIQ S 19                 |
| Start Time         | Instant                            |
| Driver             | Stand Alone (included)             |
| Operating Position | Non - Swiveling Type               |
| Dimming            | On-Off / Triac / 0-10 V            |
| Construction       | Round                              |
| Mounting Type      | Recessed                           |
| Heads              | Single Head                        |
| Finish             | White                              |
| Height             | 2-5/8"                             |
| Diameter           | 5-3/8"                             |
| Cut Out            | 4-7/8"                             |
| Optics             | Darklight Technology Black, Silver |
| IP Rating          | -                                  |
| Application Area   | Outdoor Corridor, Bathroom, Eave.  |
|                    |                                    |

Beam Spread (Option)

Glim, a round shaped LED downlight made of aluminum die cast with high quality powder coated luminaire housing and optimum heat sink. Specular reflector & power grid /global connectors available with isolated LED Driver using Ultra bright OSRAM COB.