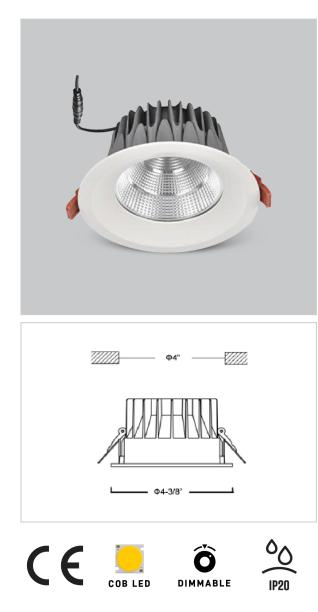

## Glim Down Lights

ITEM SKU#: 662187494302

## Product Code : IK-RGLIMDL-12W-40K-WH-90C-60D

| Voltage              | 100 - 277 V AC, 50-60 Hz           |
|----------------------|------------------------------------|
| Lumen Output         | 1080lm                             |
| Power                | 12W                                |
| Efficacy             | 90lm/w                             |
| ССТ                  | 4000K                              |
| CRI                  | >90                                |
| Beam Angle           | 60°                                |
| Light Distribution   | Wide flood                         |
| LED Light Source     | Osram SOLERIQ S 19                 |
| Start Time           | Instant                            |
| Driver               | Stand Alone (included)             |
| Operating Position   | Non - Swiveling Type               |
| Dimming              | On-Off / Triac / 0-10 V            |
| Construction         | Round                              |
| Mounting Type        | Recessed                           |
| Heads                | Single Head                        |
| Finish               | White                              |
| Height               | 2-1/2"                             |
| Diameter             | 4-3/8"                             |
| Cut Out              | 4"                                 |
| Optics               | Darklight Technology Black, Silver |
| IP Rating            | -                                  |
| Application Area     | Outdoor Corridor, Bathroom, Eave.  |
|                      |                                    |
| Ream Spread (Option) |                                    |

Beam Spread (Option)

Glim, a round shaped LED downlight made of aluminum die cast with high quality powder coated luminaire housing and optimum heat sink. Specular reflector & power grid /global connectors available with isolated LED Driver using Ultra bright OSRAM COB.