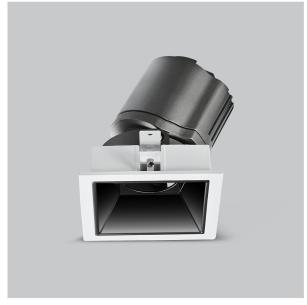

## Gleam Down Lights

ITEM SKU#: 662187494166

## Product Code: IK-RGLEAMDL-15W-40K-WH-90C-24D

| Voltage            | 100 - 277 V AC, 50-60 Hz                                                  |
|--------------------|---------------------------------------------------------------------------|
| Lumen Output       | 1479lm                                                                    |
| Power              | 15W                                                                       |
| Efficacy           | 140lm/w                                                                   |
| CCT                | 4000K                                                                     |
| CRI                | >90                                                                       |
| Beam Angle         | 24°                                                                       |
| Light Distribution | Medium                                                                    |
| LED Light Source   | Osram SOLERIQ S 19                                                        |
| Start Time         | Instant                                                                   |
| Driver             | Stand Alone (included)                                                    |
| Operating Position | Swiveling Type                                                            |
| Dimming            | On-Off / Triac / 0-10 V                                                   |
| Construction       | Sqaure                                                                    |
| Mounting Type      | Recessed                                                                  |
| Heads              | Single Head                                                               |
| Body Material      | Aluminium Die cast                                                        |
| Finish             | White                                                                     |
| Length             | 4-3/8"                                                                    |
| Height             | 5-1/8"                                                                    |
| Diameter           | 4"                                                                        |
| Cut Out            | 4"x4"                                                                     |
| Optics             | Darklight Technology Black, Silver                                        |
| Width (W)          | 4-3/8"                                                                    |
| Application Area   | Guest Room, Corridor, Restaurant, Meeting Room Club, Hall, Hotel Entrance |
|                    |                                                                           |

Gleam, a square shaped LED downlight is made of aluminum die cast with high quality powder coated luminaire housing and optimum heat sink that ensure high-durability. The specular darklight reflector in this store light allows outstanding visual comfort to the visitors so that they are able to explore the erchandise with ease.