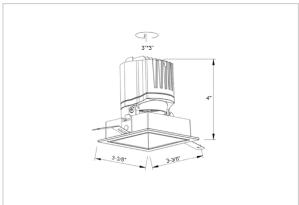

## Product Code: IK-RGLEAMDL-15W-40K-WH-90C-24D

| Voltage            | 100 - 277 V AC, 50-60 Hz                                                  |
|--------------------|---------------------------------------------------------------------------|
| Lumen Output       | 1479lm                                                                    |
| Power              | 15W                                                                       |
| Efficacy           | 140lm/w                                                                   |
| CCT                | 4000K                                                                     |
| CRI                | >90                                                                       |
| Beam Angle         | 24°                                                                       |
| Light Distribution | Medium                                                                    |
| LED Light Source   | Osram SOLERIQ S 19                                                        |
| Start Time         | Instant                                                                   |
| Driver             | Stand Alone (included)                                                    |
| Operating Position | Swiveling Type                                                            |
| Dimming            | On-Off / Triac / 0-10 V                                                   |
| Construction       | Sqaure                                                                    |
| Mounting Type      | Recessed                                                                  |
| Heads              | Single Head                                                               |
| Body Material      | Aluminium Die cast                                                        |
| Finish             | White                                                                     |
| Length             | 4-3/8"                                                                    |
| Height             | 5-1/8"                                                                    |
| Diameter           | 4"                                                                        |
| Cut Out            | 4"x4"                                                                     |
| Optics             | Darklight Technology Black, Silver                                        |
| Width (W)          | 4-3/8"                                                                    |
| Application Area   | Guest Room, Corridor, Restaurant, Meeting Room Club, Hall, Hotel Entrance |
|                    |                                                                           |