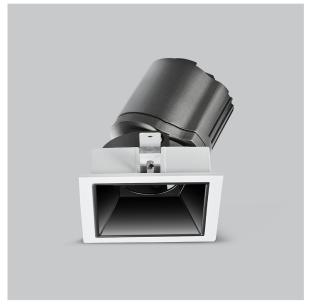

## Product Code: IK-RGLEAMDL-15W-27K-WH-90C-24D

| Voltage            | 100 - 277 V AC, 50-60 Hz                                                  |
|--------------------|---------------------------------------------------------------------------|
| Lumen Output       | 1277.61lm                                                                 |
| Power              | 15W                                                                       |
| Efficacy           | 140lm/w                                                                   |
| CCT                | 2700K                                                                     |
| CRI                | >90                                                                       |
| Beam Angle         | 24°                                                                       |
| Light Distribution | Medium                                                                    |
| LED Light Source   | Osram SOLERIQ S 19                                                        |
| Start Time         | Instant                                                                   |
| Driver             | Stand Alone (included)                                                    |
| Operating Position | Swiveling Type                                                            |
| Dimming            | On-Off / Triac / 0-10 V                                                   |
| Construction       | Sqaure                                                                    |
| Mounting Type      | Recessed                                                                  |
| Heads              | Single Head                                                               |
| Body Material      | Aluminium Die cast                                                        |
| Finish             | White                                                                     |
| Length             | 4-3/8"                                                                    |
| Height             | 5-1/8"                                                                    |
| Diameter           | 4"                                                                        |
| Cut Out            | 4"x4"                                                                     |
| Optics             | Darklight Technology Black, Silver                                        |
| Width (W)          | 4-3/8"                                                                    |
| Application Area   | Guest Room, Corridor, Restaurant, Meeting Room Club, Hall, Hotel Entrance |
|                    |                                                                           |