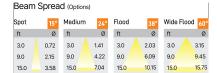

## Product Code: IK-RGLEAMDL-15W-27K-WH-90C-24D

| Voltage            | 100 - 277 V AC, 50-60 Hz                                                  |
|--------------------|---------------------------------------------------------------------------|
| Lumen Output       | 1277.61lm                                                                 |
| Power              | 15W                                                                       |
| Efficacy           | 140lm/w                                                                   |
| CCT                | 2700K                                                                     |
| CRI                | >90                                                                       |
| Beam Angle         | 24°                                                                       |
| Light Distribution | Medium                                                                    |
| LED Light Source   | Osram SOLERIQ S 19                                                        |
| Start Time         | Instant                                                                   |
| Driver             | Stand Alone (included)                                                    |
| Operating Position | Swiveling Type                                                            |
| Dimming            | On-Off / Triac / 0-10 V                                                   |
| Construction       | Sqaure                                                                    |
| Mounting Type      | Recessed                                                                  |
| Heads              | Single Head                                                               |
| Body Material      | Aluminium Die cast                                                        |
| Finish             | White                                                                     |
| Length             | 4-3/8"                                                                    |
| Height             | 5-1/8"                                                                    |
| Diameter           | 4"                                                                        |
| Cut Out            | 4"x4"                                                                     |
| Optics             | Darklight Technology Black, Silver                                        |
| Width (W)          | 4-3/8"                                                                    |
| Application Area   | Guest Room, Corridor, Restaurant, Meeting Room Club, Hall, Hotel Entrance |
|                    |                                                                           |