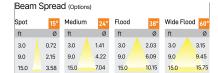

## Product Code: IK-RGLEAMDL-15W-35K-WH-90C-15D

| Voltage            | 100 - 277 V AC, 50-60 Hz                                                  |
|--------------------|---------------------------------------------------------------------------|
| Lumen Output       | 1378.12lm                                                                 |
| Power              | 15W                                                                       |
| Efficacy           | 140lm/w                                                                   |
| CCT                | 3500K                                                                     |
| CRI                | >90                                                                       |
| Beam Angle         | 15°                                                                       |
| Light Distribution | Spot                                                                      |
| LED Light Source   | Osram SOLERIQ S 19                                                        |
| Start Time         | Instant                                                                   |
| Driver             | Stand Alone (included)                                                    |
| Operating Position | Swiveling Type                                                            |
| Dimming            | On-Off / Triac / 0-10 V                                                   |
| Construction       | Sqaure                                                                    |
| Mounting Type      | Recessed                                                                  |
| Heads              | Single Head                                                               |
| Body Material      | Aluminium Die cast                                                        |
| Finish             | White                                                                     |
| Length             | 4-3/8"                                                                    |
| Height             | 5-1/8"                                                                    |
| Diameter           | 4"                                                                        |
| Cut Out            | 4"X4"                                                                     |
| Optics             | Darklight Technology Black, Silver                                        |
| Width (W)          | 4-3/8"                                                                    |
| Application Area   | Guest Room, Corridor, Restaurant, Meeting Room Club, Hall, Hotel Entrance |