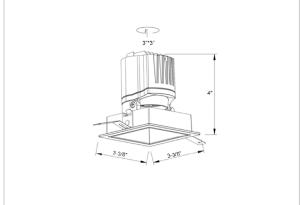

## Product Code: IK-RGLEAMDL-15W-35K-WH-90C-15D

| Voltage            | 100 - 277 V AC, 50-60 Hz                                                  |
|--------------------|---------------------------------------------------------------------------|
| Lumen Output       | 1378.12lm                                                                 |
| Power              | 15W                                                                       |
| Efficacy           | 140lm/w                                                                   |
| CCT                | 3500K                                                                     |
| CRI                | >90                                                                       |
| Beam Angle         | 15°                                                                       |
| Light Distribution | Spot                                                                      |
| LED Light Source   | Osram SOLERIQ S 19                                                        |
| Start Time         | Instant                                                                   |
| Driver             | Stand Alone (included)                                                    |
| Operating Position | Swiveling Type                                                            |
| Dimming            | On-Off / Triac / 0-10 V                                                   |
| Construction       | Sqaure                                                                    |
| Mounting Type      | Recessed                                                                  |
| Heads              | Single Head                                                               |
| Body Material      | Aluminium Die cast                                                        |
| Finish             | White                                                                     |
| Length             | 4-3/8"                                                                    |
| Height             | 5-1/8"                                                                    |
| Diameter           | 4"                                                                        |
| Cut Out            | 4"X4"                                                                     |
| Optics             | Darklight Technology Black, Silver                                        |
| Width (W)          | 4-3/8"                                                                    |
| Application Area   | Guest Room, Corridor, Restaurant, Meeting Room Club, Hall, Hotel Entrance |