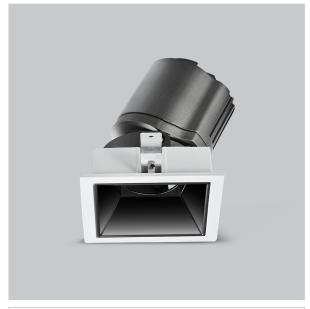

## Gleam Down Lights

ITEM SKU#: 662187494111

Gleam, a square shaped LED downlight is made of aluminum die cast with high quality powder coated luminaire housing and optimum heat sink that ensure high-durability. The specular darklight reflector in this store light allows outstanding visual comfort to the visitors so that they are able to explore the erchandise with ease.