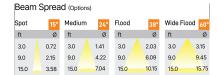

## Product Code: IK-RGLEAMDL-15W-30K-WH-90C-15D

| Voltage            | 100 - 277 V AC, 50-60 Hz                                                  |
|--------------------|---------------------------------------------------------------------------|
| Lumen Output       | 1312.5lm                                                                  |
| Power              | 15W                                                                       |
| Efficacy           | 140lm/w                                                                   |
| CCT                | 3000K                                                                     |
| CRI                | >90                                                                       |
| Beam Angle         | 15°                                                                       |
| Light Distribution | Spot                                                                      |
| LED Light Source   | Osram SOLERIQ S 19                                                        |
| Start Time         | Instant                                                                   |
| Driver             | Stand Alone (included)                                                    |
| Operating Position | Swiveling Type                                                            |
| Dimming            | On-Off / Triac / 0-10 V                                                   |
| Construction       | Sqaure                                                                    |
| Mounting Type      | Recessed                                                                  |
| Heads              | Single Head                                                               |
| Body Material      | Aluminium Die cast                                                        |
| Finish             | White                                                                     |
| Length             | 4-3/8"                                                                    |
| Height             | 5-1/8"                                                                    |
| Diameter           | 4"                                                                        |
| Cut Out            | 4"x4"                                                                     |
| Optics             | Darklight Technology Black, Silver                                        |
| Width (W)          | 4-3/8"                                                                    |
| Application Area   | Guest Room, Corridor, Restaurant, Meeting Room Club, Hall, Hotel Entrance |