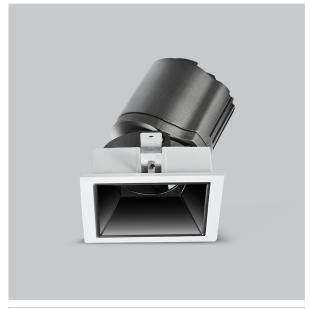

## Product Code: IK-RGLEAMDL-15W-30K-WH-90C-15D

| Voltage            | 100 - 277 V AC, 50-60 Hz                                                  |
|--------------------|---------------------------------------------------------------------------|
| Lumen Output       | 1312.5lm                                                                  |
| Power              | 15W                                                                       |
| Efficacy           | 140lm/w                                                                   |
| CCT                | 3000K                                                                     |
| CRI                | >90                                                                       |
| Beam Angle         | 15°                                                                       |
| Light Distribution | Spot                                                                      |
| LED Light Source   | Osram SOLERIQ S 19                                                        |
| Start Time         | Instant                                                                   |
| Driver             | Stand Alone (included)                                                    |
| Operating Position | Swiveling Type                                                            |
| Dimming            | On-Off / Triac / 0-10 V                                                   |
| Construction       | Sqaure                                                                    |
| Mounting Type      | Recessed                                                                  |
| Heads              | Single Head                                                               |
| Body Material      | Aluminium Die cast                                                        |
| Finish             | White                                                                     |
| Length             | 4-3/8"                                                                    |
| Height             | 5-1/8"                                                                    |
| Diameter           | 4"                                                                        |
| Cut Out            | 4"x4"                                                                     |
| Optics             | Darklight Technology Black, Silver                                        |
| Width (W)          | 4-3/8"                                                                    |
| Application Area   | Guest Room, Corridor, Restaurant, Meeting Room Club, Hall, Hotel Entrance |