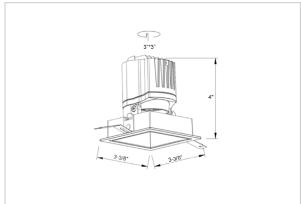

## Product Code: IK-RGLEAMDL-8W-30K-WH-90C-38D

| Voltage            | 100 - 277 V AC, 50-60 Hz                                                  |
|--------------------|---------------------------------------------------------------------------|
| Lumen Output       | 683.5lm                                                                   |
| Power              | 8W                                                                        |
| Efficacy           | 140lm/w                                                                   |
| CCT                | 3000K                                                                     |
| CRI                | >90                                                                       |
| Beam Angle         | 38°                                                                       |
| Light Distribution | Flood                                                                     |
| LED Light Source   | Osram SOLERIQ S 19                                                        |
| Start Time         | Instant                                                                   |
| Driver             | Stand Alone (included)                                                    |
| Operating Position | Swiveling Type                                                            |
| Dimming            | On-Off / Triac / 0-10 V                                                   |
| Construction       | Sqaure                                                                    |
| Mounting Type      | Recessed                                                                  |
| Heads              | Single Head                                                               |
| Body Material      | Aluminium Die cast                                                        |
| Finish             | White                                                                     |
| Length             | 3-3/8"                                                                    |
| Height             | 4"                                                                        |
| Diameter           | 2-7/8"                                                                    |
| Cut Out            | 3"x3"                                                                     |
| Optics             | Darklight Technology Black, Silver                                        |
| Width (W)          | 3-3/8"                                                                    |
| Application Area   | Guest Room, Corridor, Restaurant, Meeting Room Club, Hall, Hotel Entrance |
|                    |                                                                           |

## Technical Data

Installation Instructions Link 🕹