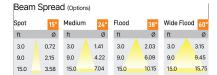

## Product Code: IK-RGLEAMDL-8W-30K-WH-90C-38D

| Voltage            | 100 - 277 V AC, 50-60 Hz                                                  |
|--------------------|---------------------------------------------------------------------------|
| Lumen Output       | 683.5lm                                                                   |
| Power              | 8W                                                                        |
| Efficacy           | 140lm/w                                                                   |
| CCT                | 3000K                                                                     |
| CRI                | >90                                                                       |
| Beam Angle         | 38°                                                                       |
| Light Distribution | Flood                                                                     |
| LED Light Source   | Osram SOLERIQ S 19                                                        |
| Start Time         | Instant                                                                   |
| Driver             | Stand Alone (included)                                                    |
| Operating Position | Swiveling Type                                                            |
| Dimming            | On-Off / Triac / 0-10 V                                                   |
| Construction       | Sqaure                                                                    |
| Mounting Type      | Recessed                                                                  |
| Heads              | Single Head                                                               |
| Body Material      | Aluminium Die cast                                                        |
| Finish             | White                                                                     |
| Length             | 3-3/8"                                                                    |
| Height             | 4"                                                                        |
| Diameter           | 2-7/8"                                                                    |
| Cut Out            | 3"x3"                                                                     |
| Optics             | Darklight Technology Black, Silver                                        |
| Width (W)          | 3-3/8"                                                                    |
| Application Area   | Guest Room, Corridor, Restaurant, Meeting Room Club, Hall, Hotel Entrance |
|                    |                                                                           |