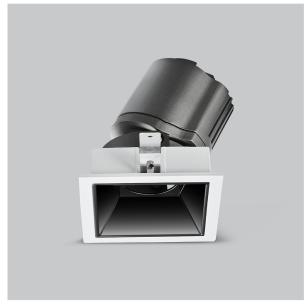

## Gleam Down Lights

ITEM SKU#: 662187494012

Gleam, a square shaped LED downlight is made of aluminum die cast with high quality powder coated luminaire housing and optimum heat sink that ensure high-durability. The specular darklight reflector in this store light allows outstanding visual comfort to the visitors so that they are able to explore the erchandise with ease.