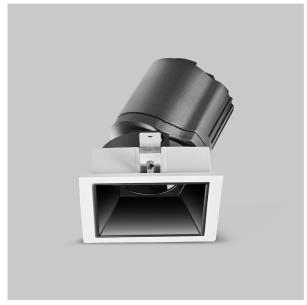

## Gleam Down Lights

ITEM SKU#: 662187494005

## Product Code: IK-RGLEAMDL-8W-27K-WH-90C-38D

| Voltage            | 100 - 277 V AC, 50-60 Hz                                                  |
|--------------------|---------------------------------------------------------------------------|
| Lumen Output       | 650.95lm                                                                  |
| Power              | 8W                                                                        |
| Efficacy           | 140lm/w                                                                   |
| CCT                | 2700K                                                                     |
| CRI                | >90                                                                       |
| Beam Angle         | 38°                                                                       |
| Light Distribution | Flood                                                                     |
| LED Light Source   | Osram SOLERIQ S 19                                                        |
| Start Time         | Instant                                                                   |
| Driver             | Stand Alone (included)                                                    |
| Operating Position | Swiveling Type                                                            |
| Dimming            | On-Off / Triac / 0-10 V                                                   |
| Construction       | Sqaure                                                                    |
| Mounting Type      | Recessed                                                                  |
| Heads              | Single Head                                                               |
| Body Material      | Aluminium Die cast                                                        |
| Finish             | White                                                                     |
| Length             | 3-3/8"                                                                    |
| Height             | 4"                                                                        |
| Diameter           | 2-7/8"                                                                    |
| Cut Out            | 3"x3"                                                                     |
| Optics             | Darklight Technology Black, Silver                                        |
| Width (W)          | 3-3/8"                                                                    |
| Application Area   | Guest Room, Corridor, Restaurant, Meeting Room Club, Hall, Hotel Entrance |
|                    |                                                                           |

Gleam, a square shaped LED downlight is made of aluminum die cast with high quality powder coated luminaire housing and optimum heat sink that ensure high-durability. The specular darklight reflector in this store light allows outstanding visual comfort to the visitors so that they are able to explore the erchandise with ease.