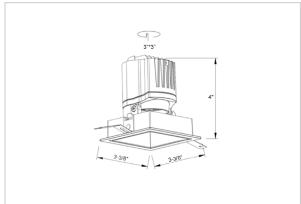

## Product Code: IK-RGLEAMDL-8W-27K-WH-90C-38D

| Voltage            | 100 - 277 V AC, 50-60 Hz                                                  |
|--------------------|---------------------------------------------------------------------------|
| Lumen Output       | 650.95lm                                                                  |
| Power              | 8W                                                                        |
| Efficacy           | 140lm/w                                                                   |
| CCT                | 2700K                                                                     |
| CRI                | >90                                                                       |
| Beam Angle         | 38°                                                                       |
| Light Distribution | Flood                                                                     |
| LED Light Source   | Osram SOLERIQ S 19                                                        |
| Start Time         | Instant                                                                   |
| Driver             | Stand Alone (included)                                                    |
| Operating Position | Swiveling Type                                                            |
| Dimming            | On-Off / Triac / 0-10 V                                                   |
| Construction       | Sqaure                                                                    |
| Mounting Type      | Recessed                                                                  |
| Heads              | Single Head                                                               |
| Body Material      | Aluminium Die cast                                                        |
| Finish             | White                                                                     |
| Length             | 3-3/8"                                                                    |
| Height             | 4"                                                                        |
| Diameter           | 2-7/8"                                                                    |
| Cut Out            | 3"x3"                                                                     |
| Optics             | Darklight Technology Black, Silver                                        |
| Width (W)          | 3-3/8"                                                                    |
| Application Area   | Guest Room, Corridor, Restaurant, Meeting Room Club, Hall, Hotel Entrance |
|                    |                                                                           |