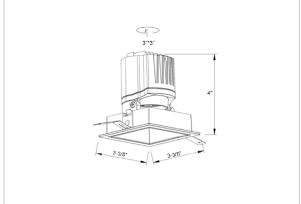

## Product Code: IK-RGLEAMDL-15W-30K-BL-90C-60D

| Voltage            | 100 - 277 V AC, 50-60 Hz                                                  |
|--------------------|---------------------------------------------------------------------------|
| Lumen Output       | 1291.1lm                                                                  |
| Power              | 15W                                                                       |
| Efficacy           | 140lm/w                                                                   |
| CCT                | 3000K                                                                     |
| CRI                | >90                                                                       |
| Beam Angle         | 60°                                                                       |
| Light Distribution | Wide flood                                                                |
| LED Light Source   | Osram SOLERIQ S 19                                                        |
| Start Time         | Instant                                                                   |
| Driver             | Stand Alone (included)                                                    |
| Operating Position | Swiveling Type                                                            |
| Dimming            | On-Off / Triac / 0-10 V                                                   |
| Construction       | Sqaure                                                                    |
| Mounting Type      | Recessed                                                                  |
| Heads              | Single Head                                                               |
| Body Material      | Aluminium Die cast                                                        |
| Finish             | Black                                                                     |
| Length             | 4-3/8"                                                                    |
| Height             | 5-1/8"                                                                    |
| Diameter           | 4"                                                                        |
| Cut Out            | 4"x4"                                                                     |
| Optics             | Darklight Technology Black, Silver                                        |
| Width (W)          | 4-3/8"                                                                    |
| Application Area   | Guest Room, Corridor, Restaurant, Meeting Room Club, Hall, Hotel Entrance |