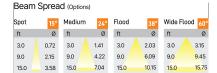

## Product Code: IK-RGLEAMDL-15W-30K-BL-90C-60D

| Voltage            | 100 - 277 V AC, 50-60 Hz                                                  |
|--------------------|---------------------------------------------------------------------------|
| Lumen Output       | 1291.1lm                                                                  |
| Power              | 15W                                                                       |
| Efficacy           | 140lm/w                                                                   |
| CCT                | 3000K                                                                     |
| CRI                | >90                                                                       |
| Beam Angle         | 60°                                                                       |
| Light Distribution | Wide flood                                                                |
| LED Light Source   | Osram SOLERIQ S 19                                                        |
| Start Time         | Instant                                                                   |
| Driver             | Stand Alone (included)                                                    |
| Operating Position | Swiveling Type                                                            |
| Dimming            | On-Off / Triac / 0-10 V                                                   |
| Construction       | Sqaure                                                                    |
| Mounting Type      | Recessed                                                                  |
| Heads              | Single Head                                                               |
| Body Material      | Aluminium Die cast                                                        |
| Finish             | Black                                                                     |
| Length             | 4-3/8"                                                                    |
| Height             | 5-1/8"                                                                    |
| Diameter           | 4"                                                                        |
| Cut Out            | 4"x4"                                                                     |
| Optics             | Darklight Technology Black, Silver                                        |
| Width (W)          | 4-3/8"                                                                    |
| Application Area   | Guest Room, Corridor, Restaurant, Meeting Room Club, Hall, Hotel Entrance |