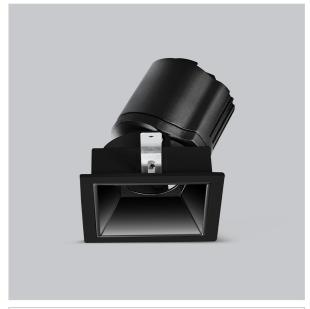

## Gleam Down Lights

ITEM SKU#: 662187493862

Gleam, a square shaped LED downlight is made of aluminum die cast with high quality powder coated luminaire housing and optimum heat sink that ensure high-durability. The specular darklight reflector in this store light allows outstanding visual comfort to the visitors so that they are able to explore the erchandise with ease.