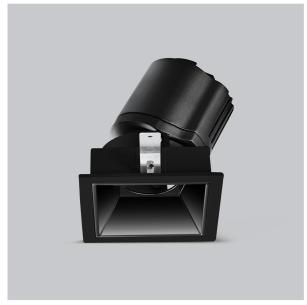

## Gleam Down Lights

ITEM SKU#: 662187493848

## Product Code: IK-RGLEAMDL-15W-40K-BL-90C-38D

| Voltage            | 100 - 277 V AC, 50-60 Hz                                                  |
|--------------------|---------------------------------------------------------------------------|
| Lumen Output       | 1348.93lm                                                                 |
| Power              | 15W                                                                       |
| Efficacy           | 140lm/w                                                                   |
| CCT                | 4000K                                                                     |
| CRI                | >90                                                                       |
| Beam Angle         | 38°                                                                       |
| Light Distribution | Flood                                                                     |
| LED Light Source   | Osram SOLERIQ S 19                                                        |
| Start Time         | Instant                                                                   |
| Driver             | Stand Alone (included)                                                    |
| Operating Position | Swiveling Type                                                            |
| Dimming            | On-Off / Triac / 0-10 V                                                   |
| Construction       | Sqaure                                                                    |
| Mounting Type      | Recessed                                                                  |
| Heads              | Single Head                                                               |
| Body Material      | Aluminium Die cast                                                        |
| Finish             | Black                                                                     |
| Length             | 4-3/8"                                                                    |
| Height             | 5-1/8"                                                                    |
| Diameter           | 4"                                                                        |
| Cut Out            | 4"x4"                                                                     |
| Optics             | Darklight Technology Black, Silver                                        |
| Width (W)          | 4-3/8"                                                                    |
| Application Area   | Guest Room, Corridor, Restaurant, Meeting Room Club, Hall, Hotel Entrance |
|                    |                                                                           |

Gleam, a square shaped LED downlight is made of aluminum die cast with high quality powder coated luminaire housing and optimum heat sink that ensure high-durability. The specular darklight reflector in this store light allows outstanding visual comfort to the visitors so that they are able to explore the erchandise with ease.