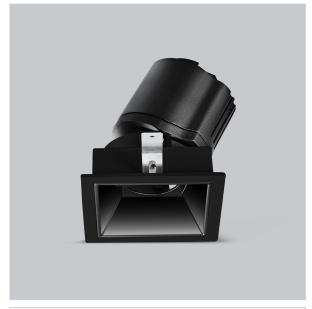

## Gleam Down Lights

ITEM SKU#: 662187493817

## Product Code: IK-RGLEAMDL-15W-35K-BL-90C-38D

| Voltage            | 100 - 277 V AC, 50-60 Hz                                                  |
|--------------------|---------------------------------------------------------------------------|
| Lumen Output       | 1284.69lm                                                                 |
| Power              | 15W                                                                       |
| Efficacy           | 140lm/w                                                                   |
| CCT                | 3500K                                                                     |
| CRI                | >90                                                                       |
| Beam Angle         | 38°                                                                       |
| Light Distribution | Flood                                                                     |
| LED Light Source   | Osram SOLERIQ S 19                                                        |
| Start Time         | Instant                                                                   |
| Driver             | Stand Alone (included)                                                    |
| Operating Position | Swiveling Type                                                            |
| Dimming            | On-Off / Triac / 0-10 V                                                   |
| Construction       | Sqaure                                                                    |
| Mounting Type      | Recessed                                                                  |
| Heads              | Single Head                                                               |
| Body Material      | Aluminium Die cast                                                        |
| Finish             | Black                                                                     |
| Length             | 4-3/8"                                                                    |
| Height             | 5-1/8"                                                                    |
| Diameter           | 4"                                                                        |
| Cut Out            | 4"x4"                                                                     |
| Optics             | Darklight Technology Black, Silver                                        |
| Width (W)          | 4-3/8"                                                                    |
| Application Area   | Guest Room, Corridor, Restaurant, Meeting Room Club, Hall, Hotel Entrance |
|                    |                                                                           |

Gleam, a square shaped LED downlight is made of aluminum die cast with high quality powder coated luminaire housing and optimum heat sink that ensure high-durability. The specular darklight reflector in this store light allows outstanding visual comfort to the visitors so that they are able to explore the erchandise with ease.