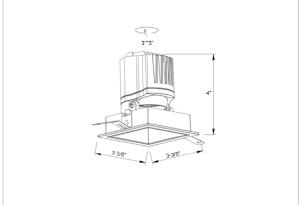

## Product Code: IK-RGLEAMDL-15W-35K-BL-90C-38D

| Voltage            | 100 - 277 V AC, 50-60 Hz                                                  |
|--------------------|---------------------------------------------------------------------------|
| Lumen Output       | 1284.69lm                                                                 |
| Power              | 15W                                                                       |
| Efficacy           | 140lm/w                                                                   |
| CCT                | 3500K                                                                     |
| CRI                | >90                                                                       |
| Beam Angle         | 38°                                                                       |
| Light Distribution | Flood                                                                     |
| LED Light Source   | Osram SOLERIQ S 19                                                        |
| Start Time         | Instant                                                                   |
| Driver             | Stand Alone (included)                                                    |
| Operating Position | Swiveling Type                                                            |
| Dimming            | On-Off / Triac / 0-10 V                                                   |
| Construction       | Sqaure                                                                    |
| Mounting Type      | Recessed                                                                  |
| Heads              | Single Head                                                               |
| Body Material      | Aluminium Die cast                                                        |
| Finish             | Black                                                                     |
| Length             | 4-3/8"                                                                    |
| Height             | 5-1/8"                                                                    |
| Diameter           | 4"                                                                        |
| Cut Out            | 4"x4"                                                                     |
| Optics             | Darklight Technology Black, Silver                                        |
| Width (W)          | 4-3/8"                                                                    |
| Application Area   | Guest Room, Corridor, Restaurant, Meeting Room Club, Hall, Hotel Entrance |
|                    |                                                                           |