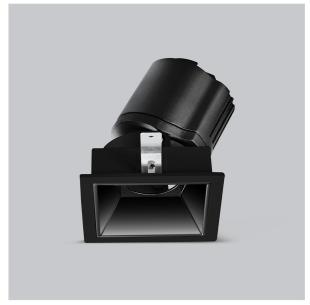

## Gleam Down Lights

ITEM SKU#: 662187493794

## Product Code: IK-RGLEAMDL-15W-27K-BL-90C-38D

| Voltage            | 100 - 277 V AC, 50-60 Hz                                                  |
|--------------------|---------------------------------------------------------------------------|
| Lumen Output       | 1165.26lm                                                                 |
| Power              | 15W                                                                       |
| Efficacy           | 140lm/w                                                                   |
| CCT                | 2700K                                                                     |
| CRI                | >90                                                                       |
| Beam Angle         | 38°                                                                       |
| Light Distribution | Flood                                                                     |
| LED Light Source   | Osram SOLERIQ S 19                                                        |
| Start Time         | Instant                                                                   |
| Driver             | Stand Alone (included)                                                    |
| Operating Position | Swiveling Type                                                            |
| Dimming            | On-Off / Triac / 0-10 V                                                   |
| Construction       | Sqaure                                                                    |
| Mounting Type      | Recessed                                                                  |
| Heads              | Single Head                                                               |
| Body Material      | Aluminium Die cast                                                        |
| Finish             | Black                                                                     |
| Length             | 4-3/8"                                                                    |
| Height             | 5-1/8"                                                                    |
| Diameter           | 4"                                                                        |
| Cut Out            | 4"x4"                                                                     |
| Optics             | Darklight Technology Black, Silver                                        |
| Width (W)          | 4-3/8"                                                                    |
| Application Area   | Guest Room, Corridor, Restaurant, Meeting Room Club, Hall, Hotel Entrance |
|                    |                                                                           |

Gleam, a square shaped LED downlight is made of aluminum die cast with high quality powder coated luminaire housing and optimum heat sink that ensure high-durability. The specular darklight reflector in this store light allows outstanding visual comfort to the visitors so that they are able to explore the erchandise with ease.