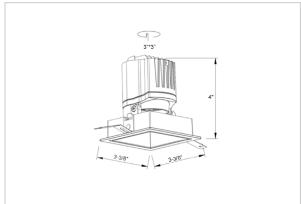

## Product Code: IK-RGLEAMDL-15W-27K-BL-90C-38D

| Voltage            | 100 - 277 V AC, 50-60 Hz                                                  |
|--------------------|---------------------------------------------------------------------------|
| Lumen Output       | 1165.26lm                                                                 |
| Power              | 15W                                                                       |
| Efficacy           | 140lm/w                                                                   |
| CCT                | 2700K                                                                     |
| CRI                | >90                                                                       |
| Beam Angle         | 38°                                                                       |
| Light Distribution | Flood                                                                     |
| LED Light Source   | Osram SOLERIQ S 19                                                        |
| Start Time         | Instant                                                                   |
| Driver             | Stand Alone (included)                                                    |
| Operating Position | Swiveling Type                                                            |
| Dimming            | On-Off / Triac / 0-10 V                                                   |
| Construction       | Sqaure                                                                    |
| Mounting Type      | Recessed                                                                  |
| Heads              | Single Head                                                               |
| Body Material      | Aluminium Die cast                                                        |
| Finish             | Black                                                                     |
| Length             | 4-3/8"                                                                    |
| Height             | 5-1/8"                                                                    |
| Diameter           | 4"                                                                        |
| Cut Out            | 4"x4"                                                                     |
| Optics             | Darklight Technology Black, Silver                                        |
| Width (W)          | 4-3/8"                                                                    |
| Application Area   | Guest Room, Corridor, Restaurant, Meeting Room Club, Hall, Hotel Entrance |
|                    |                                                                           |