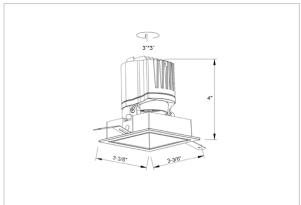

## Product Code: IK-RGLEAMDL-15W-40K-BL-90C-15D

| Voltage            | 100 - 277 V AC, 50-60 Hz                                                  |
|--------------------|---------------------------------------------------------------------------|
| Lumen Output       | 1447.03lm                                                                 |
| Power              | 15W                                                                       |
| Efficacy           | 140lm/w                                                                   |
| CCT                | 4000K                                                                     |
| CRI                | >90                                                                       |
| Beam Angle         | 15°                                                                       |
| Light Distribution | Spot                                                                      |
| LED Light Source   | Osram SOLERIQ S 19                                                        |
| Start Time         | Instant                                                                   |
| Driver             | Stand Alone (included)                                                    |
| Operating Position | Swiveling Type                                                            |
| Dimming            | On-Off / Triac / 0-10 V                                                   |
| Construction       | Sqaure                                                                    |
| Mounting Type      | Recessed                                                                  |
| Heads              | Single Head                                                               |
| Body Material      | Aluminium Die cast                                                        |
| Finish             | Black                                                                     |
| Length             | 4-3/8"                                                                    |
| Height             | 5-1/8"                                                                    |
| Diameter           | 4"                                                                        |
| Cut Out            | 4"X4"                                                                     |
| Optics             | Darklight Technology Black, Silver                                        |
| Width (W)          | 4-3/8"                                                                    |
| Application Area   | Guest Room, Corridor, Restaurant, Meeting Room Club, Hall, Hotel Entrance |
|                    |                                                                           |