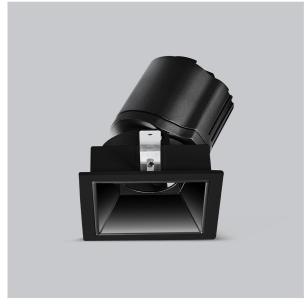

## Gleam Down Lights

ITEM SKU#: 662187493749

## Product Code: IK-RGLEAMDL-15W-40K-BL-90C-15D

| Voltage            | 100 - 277 V AC, 50-60 Hz                                                  |
|--------------------|---------------------------------------------------------------------------|
| Lumen Output       | 1447.03lm                                                                 |
| Power              | 15W                                                                       |
| Efficacy           | 140lm/w                                                                   |
| CCT                | 4000K                                                                     |
| CRI                | >90                                                                       |
| Beam Angle         | 15°                                                                       |
| Light Distribution | Spot                                                                      |
| LED Light Source   | Osram SOLERIQ S 19                                                        |
| Start Time         | Instant                                                                   |
| Driver             | Stand Alone (included)                                                    |
| Operating Position | Swiveling Type                                                            |
| Dimming            | On-Off / Triac / 0-10 V                                                   |
| Construction       | Sqaure                                                                    |
| Mounting Type      | Recessed                                                                  |
| Heads              | Single Head                                                               |
| Body Material      | Aluminium Die cast                                                        |
| Finish             | Black                                                                     |
| Length             | 4-3/8"                                                                    |
| Height             | 5-1/8"                                                                    |
| Diameter           | 4"                                                                        |
| Cut Out            | 4"X4"                                                                     |
| Optics             | Darklight Technology Black, Silver                                        |
| Width (W)          | 4-3/8"                                                                    |
| Application Area   | Guest Room, Corridor, Restaurant, Meeting Room Club, Hall, Hotel Entrance |
|                    |                                                                           |

Gleam, a square shaped LED downlight is made of aluminum die cast with high quality powder coated luminaire housing and optimum heat sink that ensure high-durability. The specular darklight reflector in this store light allows outstanding visual comfort to the visitors so that they are able to explore the erchandise with ease.