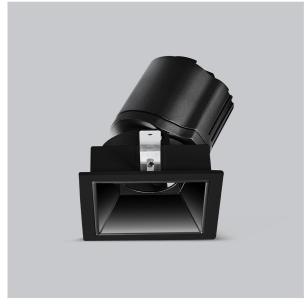

## Gleam Down Lights

ITEM SKU#: 662187493725

## Product Code: IK-RGLEAMDL-15W-30K-BL-90C-15D

| Voltage            | 100 - 277 V AC, 50-60 Hz                                                  |
|--------------------|---------------------------------------------------------------------------|
| Lumen Output       | 1312.5lm                                                                  |
| Power              | 15W                                                                       |
| Efficacy           | 140lm/w                                                                   |
| CCT                | 3000K                                                                     |
| CRI                | >90                                                                       |
| Beam Angle         | 15°                                                                       |
| Light Distribution | Spot                                                                      |
| LED Light Source   | Osram SOLERIQ S 19                                                        |
| Start Time         | Instant                                                                   |
| Driver             | Stand Alone (included)                                                    |
| Operating Position | Swiveling Type                                                            |
| Dimming            | On-Off / Triac / 0-10 V                                                   |
| Construction       | Sqaure                                                                    |
| Mounting Type      | Recessed                                                                  |
| Heads              | Single Head                                                               |
| Body Material      | Aluminium Die cast                                                        |
| Finish             | Black                                                                     |
| Length             | 4-3/8"                                                                    |
| Height             | 5-1/8"                                                                    |
| Diameter           | 4"                                                                        |
| Cut Out            | 4"x4"                                                                     |
| Optics             | Darklight Technology Black, Silver                                        |
| Width (W)          | 4-3/8"                                                                    |
| Application Area   | Guest Room, Corridor, Restaurant, Meeting Room Club, Hall, Hotel Entrance |
|                    |                                                                           |

Gleam, a square shaped LED downlight is made of aluminum die cast with high quality powder coated luminaire housing and optimum heat sink that ensure high-durability. The specular darklight reflector in this store light allows outstanding visual comfort to the visitors so that they are able to explore the erchandise with ease.