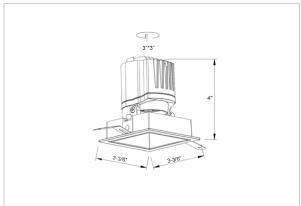

## Product Code: IK-RGLEAMDL-15W-30K-BL-90C-15D

| Voltage            | 100 - 277 V AC, 50-60 Hz                                                  |
|--------------------|---------------------------------------------------------------------------|
| Lumen Output       | 1312.5lm                                                                  |
| Power              | 15W                                                                       |
| Efficacy           | 140lm/w                                                                   |
| CCT                | 3000K                                                                     |
| CRI                | >90                                                                       |
| Beam Angle         | 15°                                                                       |
| Light Distribution | Spot                                                                      |
| LED Light Source   | Osram SOLERIQ S 19                                                        |
| Start Time         | Instant                                                                   |
| Driver             | Stand Alone (included)                                                    |
| Operating Position | Swiveling Type                                                            |
| Dimming            | On-Off / Triac / 0-10 V                                                   |
| Construction       | Sqaure                                                                    |
| Mounting Type      | Recessed                                                                  |
| Heads              | Single Head                                                               |
| Body Material      | Aluminium Die cast                                                        |
| Finish             | Black                                                                     |
| Length             | 4-3/8"                                                                    |
| Height             | 5-1/8"                                                                    |
| Diameter           | 4"                                                                        |
| Cut Out            | 4"x4"                                                                     |
| Optics             | Darklight Technology Black, Silver                                        |
| Width (W)          | 4-3/8"                                                                    |
| Application Area   | Guest Room, Corridor, Restaurant, Meeting Room Club, Hall, Hotel Entrance |
|                    |                                                                           |