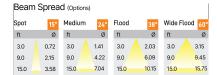

## Product Code: IK-RGLEAMDL-8W-40K-BL-90C-60D

| Voltage            | 100 - 277 V AC, 50-60 Hz                                                  |
|--------------------|---------------------------------------------------------------------------|
| Lumen Output       | 766.45lm                                                                  |
| Power              | 8W                                                                        |
| Efficacy           | 140lm/w                                                                   |
| CCT                | 4000K                                                                     |
| CRI                | >90                                                                       |
| Beam Angle         | 60°                                                                       |
| Light Distribution | Wide flood                                                                |
| LED Light Source   | Osram SOLERIQ S 19                                                        |
| Start Time         | Instant                                                                   |
| Driver             | Stand Alone (included)                                                    |
| Operating Position | Swiveling Type                                                            |
| Dimming            | On-Off / Triac / 0-10 V                                                   |
| Construction       | Sqaure                                                                    |
| Mounting Type      | Recessed                                                                  |
| Heads              | Single Head                                                               |
| Body Material      | Aluminium Die cast                                                        |
| Finish             | Black                                                                     |
| Length             | 3-3/8"                                                                    |
| Height             | 4"                                                                        |
| Diameter           | 2-7/8"                                                                    |
| Cut Out            | 3"x3"                                                                     |
| Optics             | Darklight Technology Black, Silver                                        |
| Width (W)          | 3-3/8"                                                                    |
| Application Area   | Guest Room, Corridor, Restaurant, Meeting Room Club, Hall, Hotel Entrance |
|                    |                                                                           |