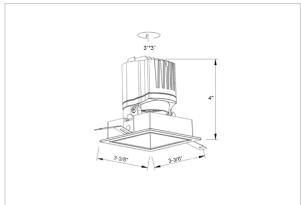

## Product Code: IK-RGLEAMDL-8W-40K-BL-90C-60D

| Voltage            | 100 - 277 V AC, 50-60 Hz                                                  |
|--------------------|---------------------------------------------------------------------------|
| Lumen Output       | 766.45lm                                                                  |
| Power              | 8W                                                                        |
| Efficacy           | 140lm/w                                                                   |
| CCT                | 4000K                                                                     |
| CRI                | >90                                                                       |
| Beam Angle         | 60°                                                                       |
| Light Distribution | Wide flood                                                                |
| LED Light Source   | Osram SOLERIQ S 19                                                        |
| Start Time         | Instant                                                                   |
| Driver             | Stand Alone (included)                                                    |
| Operating Position | Swiveling Type                                                            |
| Dimming            | On-Off / Triac / 0-10 V                                                   |
| Construction       | Sqaure                                                                    |
| Mounting Type      | Recessed                                                                  |
| Heads              | Single Head                                                               |
| Body Material      | Aluminium Die cast                                                        |
| Finish             | Black                                                                     |
| Length             | 3-3/8"                                                                    |
| Height             | 4"                                                                        |
| Diameter           | 2-7/8"                                                                    |
| Cut Out            | 3"x3"                                                                     |
| Optics             | Darklight Technology Black, Silver                                        |
| Width (W)          | 3-3/8"                                                                    |
| Application Area   | Guest Room, Corridor, Restaurant, Meeting Room Club, Hall, Hotel Entrance |
|                    |                                                                           |

## Technical Data

Installation Instructions Link 🕹