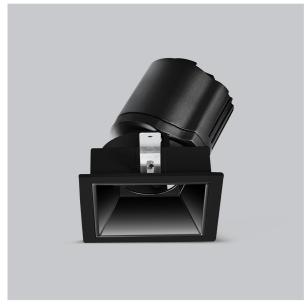

## Gleam Down Lights

ITEM SKU#: 662187493671

Gleam, a square shaped LED downlight is made of aluminum die cast with high quality powder coated luminaire housing and optimum heat sink that ensure high-durability. The specular darklight reflector in this store light allows outstanding visual comfort to the visitors so that they are able to explore the erchandise with ease.