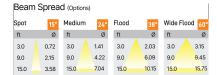

## Product Code: IK-RGLEAMDL-8W-40K-BL-90C-38D

| Voltage            | 100 - 277 V AC, 50-60 Hz                                                  |
|--------------------|---------------------------------------------------------------------------|
| Lumen Output       | 753.55lm                                                                  |
| Power              | 8W                                                                        |
| Efficacy           | 140lm/w                                                                   |
| CCT                | 4000K                                                                     |
| CRI                | >90                                                                       |
| Beam Angle         | 38°                                                                       |
| Light Distribution | Flood                                                                     |
| LED Light Source   | Osram SOLERIQ S 19                                                        |
| Start Time         | Instant                                                                   |
| Driver             | Stand Alone (included)                                                    |
| Operating Position | Swiveling Type                                                            |
| Dimming            | On-Off / Triac / 0-10 V                                                   |
| Construction       | Sqaure                                                                    |
| Mounting Type      | Recessed                                                                  |
| Heads              | Single Head                                                               |
| Body Material      | Aluminium Die cast                                                        |
| Finish             | Black                                                                     |
| Length             | 3-3/8"                                                                    |
| Height             | 4"                                                                        |
| Diameter           | 2-7/8"                                                                    |
| Cut Out            | 3"x3"                                                                     |
| Optics             | Darklight Technology Black, Silver                                        |
| Width (W)          | 3-3/8"                                                                    |
| Application Area   | Guest Room, Corridor, Restaurant, Meeting Room Club, Hall, Hotel Entrance |
|                    |                                                                           |