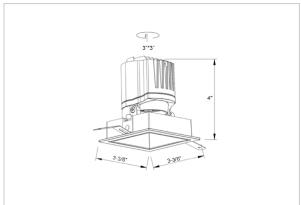

## Product Code: IK-RGLEAMDL-8W-40K-BL-90C-38D

| Voltage            | 100 - 277 V AC, 50-60 Hz                                                  |
|--------------------|---------------------------------------------------------------------------|
| Lumen Output       | 753.55lm                                                                  |
| Power              | 8W                                                                        |
| Efficacy           | 140lm/w                                                                   |
| CCT                | 4000K                                                                     |
| CRI                | >90                                                                       |
| Beam Angle         | 38°                                                                       |
| Light Distribution | Flood                                                                     |
| LED Light Source   | Osram SOLERIQ S 19                                                        |
| Start Time         | Instant                                                                   |
| Driver             | Stand Alone (included)                                                    |
| Operating Position | Swiveling Type                                                            |
| Dimming            | On-Off / Triac / 0-10 V                                                   |
| Construction       | Sqaure                                                                    |
| Mounting Type      | Recessed                                                                  |
| Heads              | Single Head                                                               |
| Body Material      | Aluminium Die cast                                                        |
| Finish             | Black                                                                     |
| Length             | 3-3/8"                                                                    |
| Height             | 4"                                                                        |
| Diameter           | 2-7/8"                                                                    |
| Cut Out            | 3"x3"                                                                     |
| Optics             | Darklight Technology Black, Silver                                        |
| Width (W)          | 3-3/8"                                                                    |
| Application Area   | Guest Room, Corridor, Restaurant, Meeting Room Club, Hall, Hotel Entrance |
|                    |                                                                           |