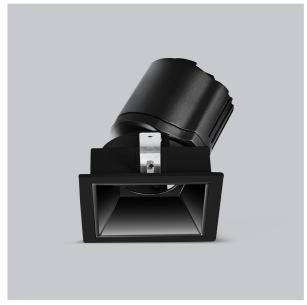

## Gleam Down Lights

ITEM SKU#: 662187493626

Gleam, a square shaped LED downlight is made of aluminum die cast with high quality powder coated luminaire housing and optimum heat sink that ensure high-durability. The specular darklight reflector in this store light allows outstanding visual comfort to the visitors so that they are able to explore the erchandise with ease.