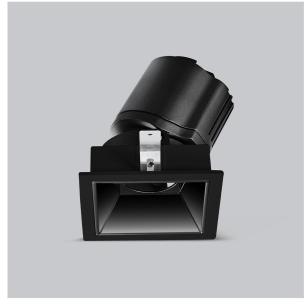

## Gleam Down Lights

ITEM SKU#: 662187493589

## Product Code: IK-RGLEAMDL-8W-40K-BL-90C-24D

| Voltage            | 100 - 277 V AC, 50-60 Hz                                                  |
|--------------------|---------------------------------------------------------------------------|
| Lumen Output       | 746.94lm                                                                  |
| Power              | 8W                                                                        |
| Efficacy           | 140lm/w                                                                   |
| CCT                | 4000K                                                                     |
| CRI                | >90                                                                       |
| Beam Angle         | 24°                                                                       |
| Light Distribution | Medium                                                                    |
| LED Light Source   | Osram SOLERIQ S 19                                                        |
| Start Time         | Instant                                                                   |
| Driver             | Stand Alone (included)                                                    |
| Operating Position | Swiveling Type                                                            |
| Dimming            | On-Off / Triac / 0-10 V                                                   |
| Construction       | Sqaure                                                                    |
| Mounting Type      | Recessed                                                                  |
| Heads              | Single Head                                                               |
| Body Material      | Aluminium Die cast                                                        |
| Finish             | Black                                                                     |
| Length             | 3-3/8"                                                                    |
| Height             | 4"                                                                        |
| Diameter           | 2-7/8"                                                                    |
| Cut Out            | 3"x3"                                                                     |
| Optics             | Darklight Technology Black, Silver                                        |
| Width (W)          | 3-3/8"                                                                    |
| Application Area   | Guest Room, Corridor, Restaurant, Meeting Room Club, Hall, Hotel Entrance |
|                    |                                                                           |

Gleam, a square shaped LED downlight is made of aluminum die cast with high quality powder coated luminaire housing and optimum heat sink that ensure high-durability. The specular darklight reflector in this store light allows outstanding visual comfort to the visitors so that they are able to explore the erchandise with ease.