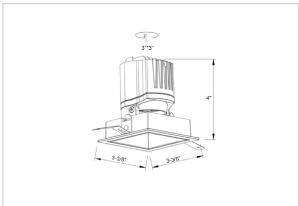

## Product Code: IK-RGLEAMDL-8W-40K-BL-90C-24D

| Voltage            | 100 - 277 V AC, 50-60 Hz                                                  |
|--------------------|---------------------------------------------------------------------------|
| Lumen Output       | 746.94lm                                                                  |
| Power              | 8W                                                                        |
| Efficacy           | 140lm/w                                                                   |
| CCT                | 4000K                                                                     |
| CRI                | >90                                                                       |
| Beam Angle         | 24°                                                                       |
| Light Distribution | Medium                                                                    |
| LED Light Source   | Osram SOLERIQ S 19                                                        |
| Start Time         | Instant                                                                   |
| Driver             | Stand Alone (included)                                                    |
| Operating Position | Swiveling Type                                                            |
| Dimming            | On-Off / Triac / 0-10 V                                                   |
| Construction       | Sqaure                                                                    |
| Mounting Type      | Recessed                                                                  |
| Heads              | Single Head                                                               |
| Body Material      | Aluminium Die cast                                                        |
| Finish             | Black                                                                     |
| Length             | 3-3/8"                                                                    |
| Height             | 4"                                                                        |
| Diameter           | 2-7/8"                                                                    |
| Cut Out            | 3"x3"                                                                     |
| Optics             | Darklight Technology Black, Silver                                        |
| Width (W)          | 3-3/8"                                                                    |
| Application Area   | Guest Room, Corridor, Restaurant, Meeting Room Club, Hall, Hotel Entrance |
|                    |                                                                           |