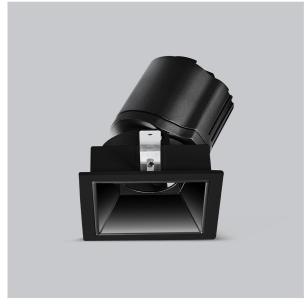

## Gleam Down Lights

ITEM SKU#: 662187493534

Gleam, a square shaped LED downlight is made of aluminum die cast with high quality powder coated luminaire housing and optimum heat sink that ensure high-durability. The specular darklight reflector in this store light allows outstanding visual comfort to the visitors so that they are able to explore the erchandise with ease.