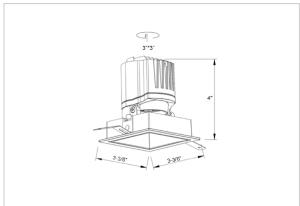

## Product Code: IK-RGLEAMDL-8W-40K-BL-90C-15D

| Voltage            | 100 - 277 V AC, 50-60 Hz                                                  |
|--------------------|---------------------------------------------------------------------------|
| Lumen Output       | 802.73lm                                                                  |
| Power              | 8W                                                                        |
| Efficacy           | 140lm/w                                                                   |
| CCT                | 4000K                                                                     |
| CRI                | >90                                                                       |
| Beam Angle         | 15°                                                                       |
| Light Distribution | Spot                                                                      |
| LED Light Source   | Osram SOLERIQ S 19                                                        |
| Start Time         | Instant                                                                   |
| Driver             | Stand Alone (included)                                                    |
| Operating Position | Swiveling Type                                                            |
| Dimming            | On-Off / Triac / 0-10 V                                                   |
| Construction       | Sqaure                                                                    |
| Mounting Type      | Recessed                                                                  |
| Heads              | Single Head                                                               |
| Body Material      | Aluminium Die cast                                                        |
| Finish             | Black                                                                     |
| Length             | 3-3/8"                                                                    |
| Height             | 4"                                                                        |
| Diameter           | 2-7/8"                                                                    |
| Cut Out            | 3"x3"                                                                     |
| Optics             | Darklight Technology Black, Silver                                        |
| Width (W)          | 3-3/8"                                                                    |
| Application Area   | Guest Room, Corridor, Restaurant, Meeting Room Club, Hall, Hotel Entrance |
|                    |                                                                           |