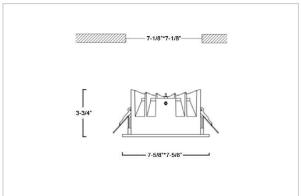

## Product Code: IK-RASPRODL-50W-40K-BL-90C-50D

| Voltage            | 100 - 277 V AC, 50-60 Hz                                                  |
|--------------------|---------------------------------------------------------------------------|
| Lumen Output       | 6650lm                                                                    |
| Power              | 50W                                                                       |
| Efficacy           | 140lm/w                                                                   |
| CCT                | 4000K                                                                     |
| CRI                | >90                                                                       |
| Beam Angle         | 50°                                                                       |
| Light Distribution | Wide flood                                                                |
| LED Type           | СОВ                                                                       |
| LED Light Source   | Osram SOLERIQ S 19                                                        |
| Start Time         | Instant                                                                   |
| Driver             | Stand Alone (included)                                                    |
| Operating Position | Non - Swiveling Type                                                      |
| Dimming            | On-Off / Triac / 0-10 V                                                   |
| Construction       | Sqaure                                                                    |
| Mounting Type      | Recessed                                                                  |
| Heads              | Single Head                                                               |
| Body Material      | Aluminium Die cast                                                        |
| Finish             | Black                                                                     |
| Height             | 3-3/4"                                                                    |
| Diameter           | 7-5/8"x7-5/8"                                                             |
| Cut Out            | 7-1/8"x7-1/8"                                                             |
| Optics             | Darklight Technology Black, Silver                                        |
| Application Area   | Guest Room, Corridor, Restaurant, Meeting Room Club, Hall, Hotel Entrance |