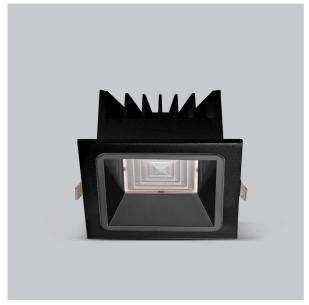

## Asparo Down Lights

ITEM SKU#: 662187493060

## Product Code: IK-RASPRODL-50W-40K-BL-90C-50D

| Voltage            | 100 - 277 V AC, 50-60 Hz                                                  |
|--------------------|---------------------------------------------------------------------------|
| Lumen Output       | 6650lm                                                                    |
| Power              | 50W                                                                       |
| Efficacy           | 140lm/w                                                                   |
| CCT                | 4000K                                                                     |
| CRI                | >90                                                                       |
| Beam Angle         | 50°                                                                       |
| Light Distribution | Wide flood                                                                |
| LED Type           | СОВ                                                                       |
| LED Light Source   | Osram SOLERIQ S 19                                                        |
| Start Time         | Instant                                                                   |
| Driver             | Stand Alone (included)                                                    |
| Operating Position | Non - Swiveling Type                                                      |
| Dimming            | On-Off / Triac / 0-10 V                                                   |
| Construction       | Sqaure                                                                    |
| Mounting Type      | Recessed                                                                  |
| Heads              | Single Head                                                               |
| Body Material      | Aluminium Die cast                                                        |
| Finish             | Black                                                                     |
| Height             | 3-3/4"                                                                    |
| Diameter           | 7-5/8"x7-5/8"                                                             |
| Cut Out            | 7-1/8"x7-1/8"                                                             |
| Optics             | Darklight Technology Black, Silver                                        |
| Application Area   | Guest Room, Corridor, Restaurant, Meeting Room Club, Hall, Hotel Entrance |

Beam Spread (Option)

Aspro, a square LED downlight made of aluminum die cast with high quality powder coated luminaire housing and optimum heat sink. Specular reflector & power grid /global connectors available with isolated LED Driver using Ultra bright OSRAM COB. Moreover, the specular darklight reflector in this store light allows outstanding visual comfort to the visitors.