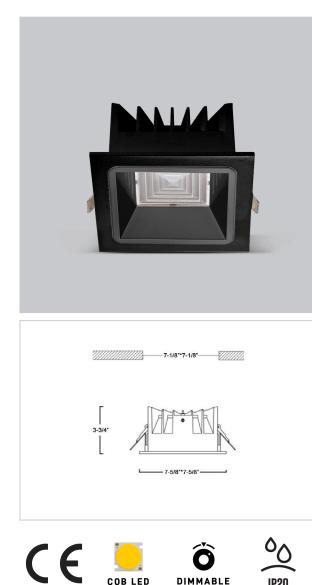

## Product Code : IK-RASPRODL-50W-30K-BL-90C-50D

| Voltage            | 100 - 277 V AC, 50-60 Hz                                                  |
|--------------------|---------------------------------------------------------------------------|
| Lumen Output       | 6300lm                                                                    |
| Power              | 50W                                                                       |
| Efficacy           | 140lm/w                                                                   |
| ССТ                | 3000K                                                                     |
| CRI                | >90                                                                       |
| Beam Angle         | 50°                                                                       |
| Light Distribution | Wide flood                                                                |
| LED Type           | СОВ                                                                       |
| LED Light Source   | Osram SOLERIQ S 19                                                        |
| Start Time         | Instant                                                                   |
| Driver             | Stand Alone (included)                                                    |
| Operating Position | Non - Swiveling Type                                                      |
| Dimming            | On-Off / Triac / 0-10 V                                                   |
| Construction       | Sqaure                                                                    |
| Mounting Type      | Recessed                                                                  |
| Heads              | Single Head                                                               |
| Body Material      | Aluminium Die cast                                                        |
| Finish             | Black                                                                     |
| Height             | 3-3/4"                                                                    |
| Diameter           | 7-5/8"x7-5/8"                                                             |
| Cut Out            | 7-1/8"x7-1/8"                                                             |
| Optics             | Darklight Technology Black, Silver                                        |
| Application Area   | Guest Room, Corridor, Restaurant, Meeting Room Club, Hall, Hotel Entrance |

IP20

Aspro, a square LED downlight made of aluminum die cast with high quality powder coated luminaire housing and optimum heat sink. Specular reflector & power grid /global connectors available with isolated LED Driver using Ultra bright OSRAM COB. Moreover, the specular darklight reflector in this store light allows outstanding visual comfort to the visitors.