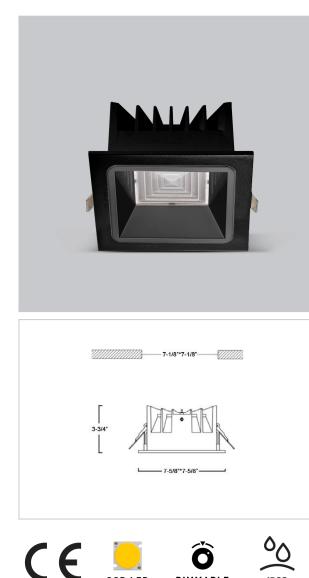

## Asparo Down Lights

ITEM SKU#: 662187493022

COB LED

DIMMABLE

IP20

## Product Code : IK-RASPRODL-40W-40K-BL-90C-50D

| Voltage            | 100 - 277 V AC, 50-60 Hz                                                  |
|--------------------|---------------------------------------------------------------------------|
| Lumen Output       | 5320lm                                                                    |
| Power              | 40W                                                                       |
| Efficacy           | 140lm/w                                                                   |
| ССТ                | 4000K                                                                     |
| CRI                | >90                                                                       |
| Beam Angle         | 50°                                                                       |
| Light Distribution | Wide flood                                                                |
| LED Type           | СОВ                                                                       |
| LED Light Source   | Osram SOLERIQ S 19                                                        |
| Start Time         | Instant                                                                   |
| Driver             | Stand Alone (included)                                                    |
| Operating Position | Non - Swiveling Type                                                      |
| Dimming            | On-Off / Triac / 0-10 V                                                   |
| Construction       | Sqaure                                                                    |
| Mounting Type      | Recessed                                                                  |
| Heads              | Single Head                                                               |
| Body Material      | Aluminium Die cast                                                        |
| Finish             | Black                                                                     |
| Height             | 3-3/4"                                                                    |
| Diameter           | 7-5/8" x7-5/8"                                                            |
| Cut Out            | 7-1/8"x7-1/8"                                                             |
| Optics             | Darklight Technology Black, Silver                                        |
| Application Area   | Guest Room, Corridor, Restaurant, Meeting Room Club, Hall, Hotel Entrance |