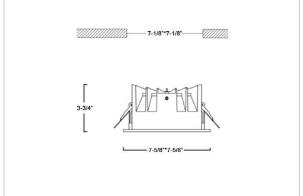

## Product Code: IK-RASPRODL-40W-30K-BL-90C-50D

| Voltage            | 100 - 277 V AC, 50-60 Hz                                                  |
|--------------------|---------------------------------------------------------------------------|
| Lumen Output       | 5050lm                                                                    |
| Power              | 40W                                                                       |
| Efficacy           | 140lm/w                                                                   |
| CCT                | 3000K                                                                     |
| CRI                | >90                                                                       |
| Beam Angle         | 50°                                                                       |
| Light Distribution | Wide flood                                                                |
| LED Type           | COB                                                                       |
| LED Light Source   | Osram SOLERIQ S 19                                                        |
| Start Time         | Instant                                                                   |
| Driver             | Stand Alone (included)                                                    |
| Operating Position | Non - Swiveling Type                                                      |
| Dimming            | On-Off / Triac / 0-10 V                                                   |
| Construction       | Sqaure                                                                    |
| Mounting Type      | Recessed                                                                  |
| Heads              | Single Head                                                               |
| Body Material      | Aluminium Die cast                                                        |
| Finish             | Black                                                                     |
| Height             | 3-3/4"                                                                    |
| Diameter           | 7-5/8"x7-5/8"                                                             |
| Cut Out            | 7-1/8"x7-1/8"                                                             |
| Optics             | Darklight Technology Black, Silver                                        |
| Application Area   | Guest Room, Corridor, Restaurant, Meeting Room Club, Hall, Hotel Entrance |