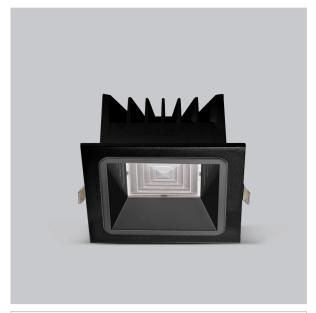

## Asparo Down Lights

ITEM SKU#: 662187493015

Beam Spread (Option)

Aspro, a square LED downlight made of aluminum die cast with high quality powder coated luminaire housing and optimum heat sink. Specular reflector & power grid /global connectors available with isolated LED Driver using Ultra bright OSRAM COB. Moreover, the specular darklight reflector in this store light allows outstanding visual comfort to the visitors.