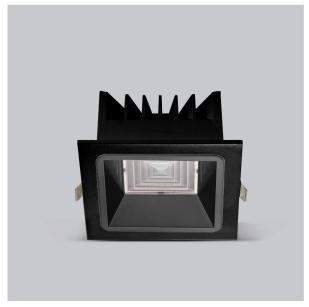

## Product Code: IK-RASPRODL-30W-50K-BL-90C-50D

| Voltage            | 100 - 277 V AC, 50-60 Hz                                                  |
|--------------------|---------------------------------------------------------------------------|
| Lumen Output       | 4200lm                                                                    |
| Power              | 30W                                                                       |
| Efficacy           | 140lm/w                                                                   |
| CCT                | 5000K                                                                     |
| CRI                | >90                                                                       |
| Beam Angle         | 50°                                                                       |
| Light Distribution | Wide flood                                                                |
| LED Type           | СОВ                                                                       |
| LED Light Source   | Osram SOLERIQ S 19                                                        |
| Start Time         | Instant                                                                   |
| Driver             | Stand Alone (included)                                                    |
| Operating Position | Non - Swiveling Type                                                      |
| Dimming            | On-Off / Triac / 0-10 V                                                   |
| Construction       | Sqaure                                                                    |
| Mounting Type      | Recessed                                                                  |
| Heads              | Single Head                                                               |
| Body Material      | Aluminium Die cast                                                        |
| Finish             | Black                                                                     |
| Height             | 3-1/8"                                                                    |
| Diameter           | 6-1/4"x6-1/4"                                                             |
| Cut Out            | 5-3/4"x5-3/4"                                                             |
| Optics             | Darklight Technology Black, Silver                                        |
| Application Area   | Guest Room, Corridor, Restaurant, Meeting Room Club, Hall, Hotel Entrance |

Beam Spread (Option)

Aspro, a square LED downlight made of aluminum die cast with high quality powder coated luminaire housing and optimum heat sink. Specular reflector & power grid /global connectors available with isolated LED Driver using Ultra bright OSFAM COB. Moreover, the specular darklight reflector in this store light allows outstanding visual comfort to the visitors.