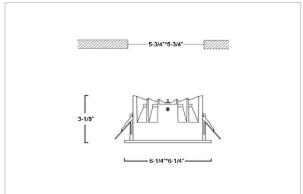

## Product Code: IK-RASPRODL-30W-50K-BL-90C-50D

| Voltage            | 100 - 277 V AC, 50-60 Hz                                                  |
|--------------------|---------------------------------------------------------------------------|
| Lumen Output       | 4200lm                                                                    |
| Power              | 30W                                                                       |
| Efficacy           | 140lm/w                                                                   |
| CCT                | 5000K                                                                     |
| CRI                | >90                                                                       |
| Beam Angle         | 50°                                                                       |
| Light Distribution | Wide flood                                                                |
| LED Type           | СОВ                                                                       |
| LED Light Source   | Osram SOLERIQ S 19                                                        |
| Start Time         | Instant                                                                   |
| Driver             | Stand Alone (included)                                                    |
| Operating Position | Non - Swiveling Type                                                      |
| Dimming            | On-Off / Triac / 0-10 V                                                   |
| Construction       | Sqaure                                                                    |
| Mounting Type      | Recessed                                                                  |
| Heads              | Single Head                                                               |
| Body Material      | Aluminium Die cast                                                        |
| Finish             | Black                                                                     |
| Height             | 3-1/8"                                                                    |
| Diameter           | 6-1/4"x6-1/4"                                                             |
| Cut Out            | 5-3/4"x5-3/4"                                                             |
| Optics             | Darklight Technology Black, Silver                                        |
| Application Area   | Guest Room, Corridor, Restaurant, Meeting Room Club, Hall, Hotel Entrance |