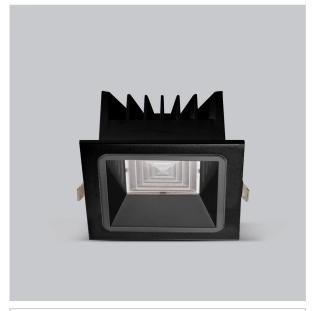

## Asparo Down Lights

ITEM SKU#: 662187492940

## Product Code: IK-RASPRODL-20W-40K-BL-90C-50D

| Voltage            | 100 - 277 V AC, 50-60 Hz                                                  |
|--------------------|---------------------------------------------------------------------------|
| Lumen Output       | 2660lm                                                                    |
| Power              | 20W                                                                       |
| Efficacy           | 140lm/w                                                                   |
| CCT                | 4000K                                                                     |
| CRI                | >90                                                                       |
| Beam Angle         | 50°                                                                       |
| Light Distribution | Wide flood                                                                |
| LED Type           | СОВ                                                                       |
| LED Light Source   | Osram SOLERIQ S 19                                                        |
| Start Time         | Instant                                                                   |
| Driver             | Stand Alone (included)                                                    |
| Operating Position | Non - Swiveling Type                                                      |
| Dimming            | On-Off / Triac / 0-10 V                                                   |
| Construction       | Sqaure                                                                    |
| Mounting Type      | Recessed                                                                  |
| Heads              | Single Head                                                               |
| Body Material      | Aluminium Die cast                                                        |
| Finish             | Black                                                                     |
| Height             | 3"                                                                        |
| Diameter           | 5-1/2"x5-1/2"                                                             |
| Cut Out            | 5"x5"                                                                     |
| Optics             | Darklight Technology Black, Silver                                        |
| Application Area   | Guest Room, Corridor, Restaurant, Meeting Room Club, Hall, Hotel Entrance |

Beam Spread (Option)

Aspro, a square LED downlight made of aluminum die cast with high quality powder coated luminaire housing and optimum heat sink. Specular reflector & power grid /global connectors available with isolated LED Driver using Ultra bright OSRAM COB. Moreover, the specular darklight reflector in this store light allows outstanding visual comfort to the visitors.