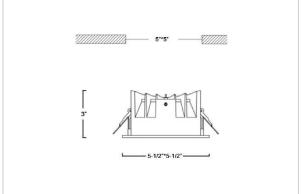

## Product Code: IK-RASPRODL-20W-40K-BL-90C-50D

| Voltage            | 100 - 277 V AC, 50-60 Hz                                                  |
|--------------------|---------------------------------------------------------------------------|
| Lumen Output       | 2660lm                                                                    |
| Power              | 20W                                                                       |
| Efficacy           | 140lm/w                                                                   |
| CCT                | 4000K                                                                     |
| CRI                | >90                                                                       |
| Beam Angle         | 50°                                                                       |
| Light Distribution | Wide flood                                                                |
| LED Type           | СОВ                                                                       |
| LED Light Source   | Osram SOLERIQ S 19                                                        |
| Start Time         | Instant                                                                   |
| Driver             | Stand Alone (included)                                                    |
| Operating Position | Non - Swiveling Type                                                      |
| Dimming            | On-Off / Triac / 0-10 V                                                   |
| Construction       | Sqaure                                                                    |
| Mounting Type      | Recessed                                                                  |
| Heads              | Single Head                                                               |
| Body Material      | Aluminium Die cast                                                        |
| Finish             | Black                                                                     |
| Height             | 3"                                                                        |
| Diameter           | 5-1/2"x5-1/2"                                                             |
| Cut Out            | 5"x5"                                                                     |
| Optics             | Darklight Technology Black, Silver                                        |
| Application Area   | Guest Room, Corridor, Restaurant, Meeting Room Club, Hall, Hotel Entrance |